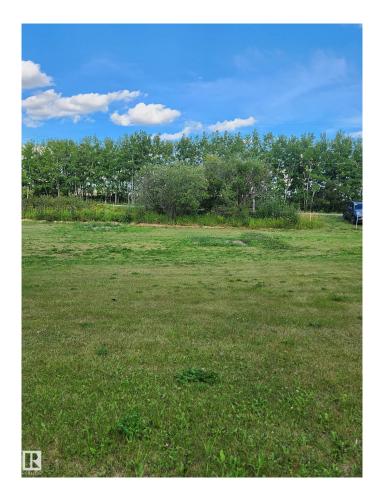

#### \$62,000

0 Bedroom, 0.00 Bathroom, Rural on 0.46 Acres

Vincent Lake, Rural St. Paul County, AB

"Wonderful Lot at Sunset Bay, Vincent Lake" Vacant 1858 square meters (0.46 acres) recreational lot to use for your camping enjoyment or build your seasonal or year round dream home. This ideal rectangular sloped lot is a very nice size, 100ft in width & 200ft in depth & has access to the lake (opposite to County paved road side). Power & natural gas are nearby. This is a very nice subdivision at Vincent Lake. Vincent Lake has great access off of Highway 28 and also off of Secondary Highway 881N, a short drive from St. Paul. Come and experience the Lakeland Region of Alberta. And maybe a beautiful Sunset to see.