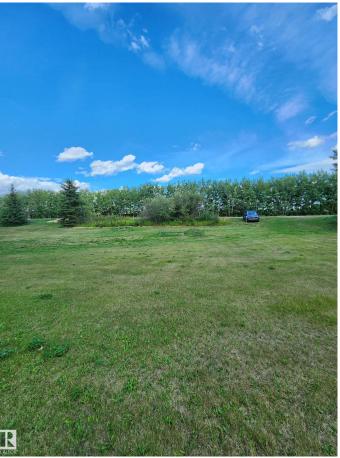

#### \$62,000

0 Bedroom, 0.00 Bathroom, Rural on 0.46 Acres

Vincent Lake, Rural St. Paul County, AB

"Wonderful Lot at Sunset Bay, Vincent Lake" Vacant 1858 square meters (0.46 acres) recreational lot to use for your camping enjoyment or build your seasonal or year round dream home. This ideal rectangular sloped lot is a very nice size, 100ft in width & 200ft in depth & has access to the lake (opposite to County paved road side). Power & natural gas are nearby. This is a very nice subdivision at Vincent Lake. Vincent Lake has great access off of Highway 28 and also off of Secondary Highway 881N, a short drive from St. Paul. Come and experience the Lakeland Region of Alberta. And maybe a beautiful Sunset to see.