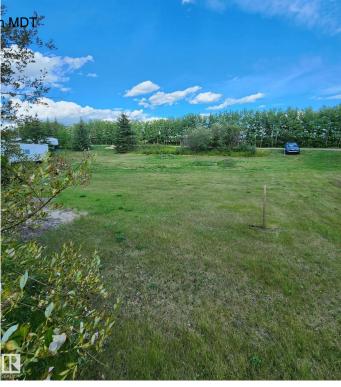

#### \$62,000

0 Bedroom, 0.00 Bathroom, Rural on 0.46 Acres

Vincent Lake, Rural St. Paul County, AB

"Wonderful Lot at Sunset Bay, Vincent Lake" Vacant 1858 square meters (0.46 acres) recreational lot to use for your camping enjoyment or build your seasonal or year round dream home. This ideal rectangular sloped lot is a very nice size, 100ft in width & 200ft in depth & has access to the lake (opposite to County paved road side). Power & natural gas are nearby. This is a very nice subdivision at Vincent Lake. Vincent Lake has great access off of Highway 28 and also off of Secondary Highway 881N, a short drive from St. Paul. Come and experience the Lakeland Region of Alberta. And maybe a beautiful Sunset to see.