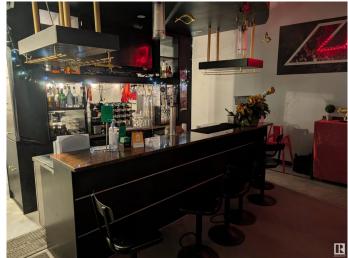

## \$250,000

0 Bedroom, 0.00 Bathroom, Business on 0.00 Acres

Mayfield, Edmonton, AB

2365 ft2 Japanese restaurant located in a very busy shopping plaza. Steady clientele. Same owner in this location 10 years. Reasonable rent.