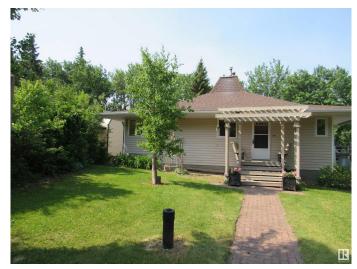

#### \$349.000

3 Bedroom, 1.00 Bathroom, 1,306 sqft Rural on 0.18 Acres

None, Rural Barrhead County, AB

Thoughtfully built and meticulously maintained this hillside bungalow could be your next dream get away or full time home. The property features three bedrooms, full bathroom, kitchen and gorgeous living room with central wood burning fire place. There is also a full unfinished walk out basement with in floor heat and roughed in for an additional bathroom awaiting your personal touches and preferences. The wrap around deck makes the absolute most of the stunning surroundings. Walk down your manicured lawn down to the path that leads to the environmental reserve and sandy beach shore line of Thunderlake! This property leaves nothing to be desired!

#### **Essential Information**

MLS® # E4439925 Price \$349,000

Bedrooms 3

Bathrooms 1.00

Full Baths 1

Square Footage 1,306

Acres 0.18

Year Built 1991

Type Rural

Sub-Type Detached Single Family

Style Hillside Bungalow

Status Active