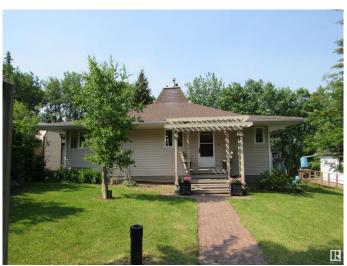

#### \$349.000

3 Bedroom, 1.00 Bathroom, 1,306 sqft Rural on 0.18 Acres

None, Rural Barrhead County, AB

Thoughtfully built and meticulously maintained this hillside bungalow could be your next dream get away or full time home. The property features three bedrooms, full bathroom, kitchen and gorgeous living room with central wood burning fire place. There is also a full unfinished walk out basement with in floor heat and roughed in for an additional bathroom awaiting your personal touches and preferences. The wrap around deck makes the absolute most of the stunning surroundings. Walk down your manicured lawn down to the path that leads to the environmental reserve and sandy beach shore line of Thunderlake! This property leaves nothing to be desired!

#### **Essential Information**

MLS® # E4439925 Price \$349,000

Bedrooms 3

Bathrooms 1.00

Full Baths 1

Square Footage 1,306

Acres 0.18

Year Built 1991

Type Rural

Sub-Type Detached Single Family

Style Hillside Bungalow

Status Active