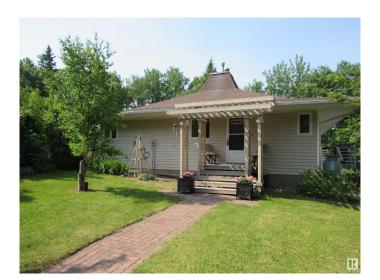

#### \$349.000

3 Bedroom, 1.00 Bathroom, 1,306 sqft Rural on 0.18 Acres

None, Rural Barrhead County, AB

Thoughtfully built and meticulously maintained this hillside bungalow could be your next dream get away or full time home. The property features three bedrooms, full bathroom, kitchen and gorgeous living room with central wood burning fire place. There is also a full unfinished walk out basement with in floor heat and roughed in for an additional bathroom awaiting your personal touches and preferences. The wrap around deck makes the absolute most of the stunning surroundings. Walk down your manicured lawn down to the path that leads to the environmental reserve and sandy beach shore line of Thunderlake! This property leaves nothing to be desired!

#### **Essential Information**

MLS® # E4439925 Price \$349,000

Bedrooms 3

Bathrooms 1.00

Full Baths 1

Square Footage 1,306

Acres 0.18

Year Built 1991

Type Rural

Sub-Type Detached Single Family

Style Hillside Bungalow

Status Active