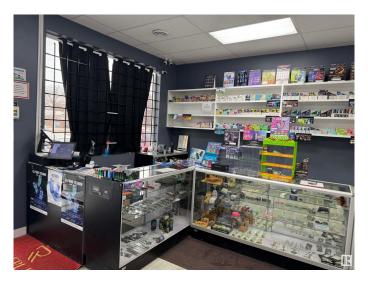

# \$99,000

0 Bedroom, 0.00 Bathroom, Business on 0.00 Acres

Highway Central, Wetaskiwin, AB

Business for Sale: Fantastic opportunity for Turnkey Business Vape Shop. Located in a high-traffic area with great visibility. Strong presence in the area, surrounded by Subway, Edo, Domino's Pizza, with Strong Foot traffic this business has huge potential to grow. With reasonable rent (\$2300+OC) the business allows for a huge margin and financial stability. Please do not approach the staff as they are not authorized to discuss the details. Act now to secure your future and own a thriving business.Buyer may add Convenience Store too with approval from city .