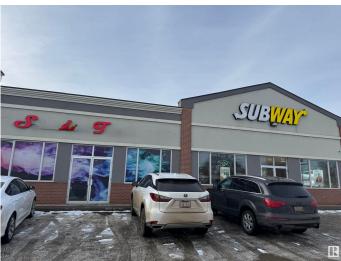

# \$99,000

0 Bedroom, 0.00 Bathroom, Business on 0.00 Acres

Highway Central, Wetaskiwin, AB

Business for Sale: Fantastic opportunity for Turnkey Business Vape Shop. Located in a high-traffic area with great visibility. Strong presence in the area, surrounded by Subway, Edo, Domino's Pizza, with Strong Foot traffic this business has huge potential to grow. With reasonable rent (\$2300+OC) the business allows for a huge margin and financial stability. Please do not approach the staff as they are not authorized to discuss the details. Act now to secure your future and own a thriving business.Buyer may add Convenience Store too with approval from city .