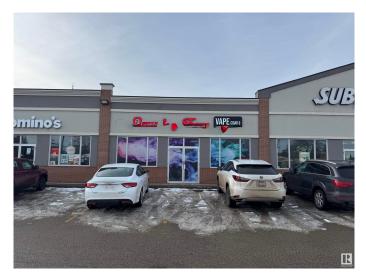

# \$99,000

0 Bedroom, 0.00 Bathroom, Business on 0.00 Acres

Highway Central, Wetaskiwin, AB

Business for Sale: Fantastic opportunity for Turnkey Business Vape Shop. Located in a high-traffic area with great visibility. Strong presence in the area, surrounded by Subway, Edo, Domino's Pizza, with Strong Foot traffic this business has huge potential to grow. With reasonable rent (\$2300+OC) the business allows for a huge margin and financial stability. Please do not approach the staff as they are not authorized to discuss the details. Act now to secure your future and own a thriving business.Buyer may add Convenience Store too with approval from city .