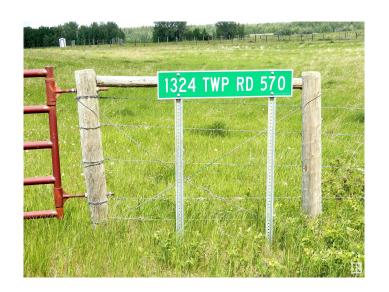

# \$235,000 - 1324 Twsp 570, Rural Barrhead County

MLS® #E4440079

#### \$235,000

0 Bedroom, 0.00 Bathroom, Rural on 68.98 Acres

None, Rural Barrhead County, AB

Looking for the perfect property to build on? This rolling 69.5 acre parcel is fully fenced and currently growing a pasture/hay mix. Tons of feed. Property has a dugout. And for the horse enthusiast, an open air riding arena with a sand base. Great parcel for grain, livestock, or building that new home. Only 15 minutes North of Onoway.

## **Community Information**

Address 1324 Twsp 570

Area Rural Barrhead County

Subdivision None

City Rural Barrhead County

County ALBERTA

Province AB

Postal Code T0E 1V0