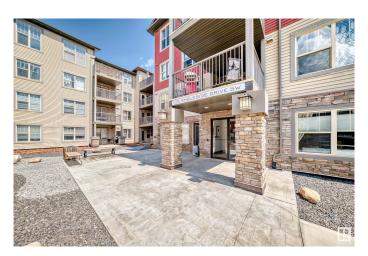

# \$174,900 - 307 105 Ambleside Drive, Edmonton

MLS® #E4440095

#### \$174,900

1 Bedroom, 1.00 Bathroom, 636 sqft Condo / Townhouse on 0.00 Acres

Ambleside, Edmonton, AB

One-bedroom, one-bathroom suite, heated underground parking stall. Enjoy the north facing balcony Great view of all the shopping and stores in the area. The ex property features condominium fee that includes heat and water utilities. The bedroom is spaciously designed to comfortably accommodate a king-sized bed and includes a walk-through closet with custom wooden shelving, connecting to a modern four-piece ensuite bathroom. Additional conveniences include in-suite washer and dryer, and a wonderful location just steps from the shopping at the Currents of Windermere. Great access to Anthony Henday, for quick access to the city.

#### **Exterior**

Wood, Brick, Vinyl Exterior

Exterior Features Public Transportation, Shopping Nearby

Roof **Asphalt Shingles** Wood, Brick, Vinyl Construction

Foundation Concrete Perimeter