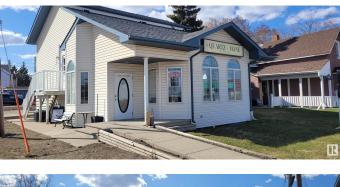

# \$0 - 10006 100 Street, Morinville

MLS® #E4440110

#### \$0

0 Bedroom, 0.00 Bathroom, Retail on 0.00 Acres

None, Morinville, AB

Open your dream business in this PRIME LOCATION spot in downtown Morinville. Small town feel in this community of nearly 11,000 people. Conveniently located only 15 mins from St. Albert and 30k from Edmonton but much lower business taxes this is a booming growing town to run your successful turnkey operation. Situated on 8794 sq ft. lot on a busy main street with high visibility, lots of parking and surrounded by many other large Brand name business's. This 2 story building is ideal for any professional services office or retail with a second floor newly renovated space as well. Building has a NEW ROOF, NEW A/C UNIT, modern flooring, lots of windows for natural light, vaulted ceilings, bay windows, large open area, and separate offices. The second floor has new windows & plumbing, an open template ready for desgin layout and finishing.

### Exterior

| Exterior     | Vinyl, Wood Frame |
|--------------|-------------------|
| Roof         | Asphalt Shingles  |
| Construction | Vinyl, Wood Frame |