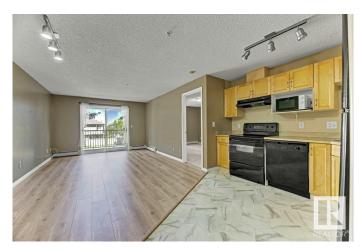

#### \$207,000

2 Bedroom, 2.00 Bathroom, 832 sqft Condo / Townhouse on 0.00 Acres

Ellerslie, Edmonton, AB

Visit the Listing Brokerage (and/or listing REALTOR®) website to obtain additional information Wheelchair accessible with elevator. -Clean condo and ready to move in. -New flooring in entire condo -Great investment property -Bright Second floor 2 bedrooms and 2 full bathrooms with huge balcony and brand new carpet and flooring. -Condo Fee - includes heating, water, sewer, garbage and waste disposal, landscaping, reserve fund, common area insurance -Master bedroom has walk in closet. -In-suite laundry. Plenty of storage. -Well maintained building, Surrounded by walking trail. -24 hours security camera -Gym and fitness room -1 energized parking stall -plenty of free parking on Edwards drive and Easton drive -Easy access to Anthony Henday, Nisku, airport. Bus stop is steps away.