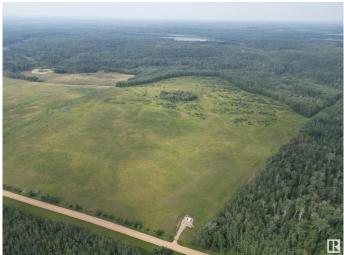

#### \$235,000

0 Bedroom, 0.00 Bathroom, Rural on 77.22 Acres

None, Rural Athabasca County, AB

77 acres just west of Baptiste Lake backing on to 1000's of acres of crown land! A great location for your dream home or cabin, well suited for recreational use, unbelievable hunting or to expand your farming operation. The perfect parcel with a mix of pasture and timber, rolling topography, partially fenced with the ability to make some passive income from cattle grazing. Great location to use for a recreational get-a-way with it being just a short drive to the Baptiste Lake public boat launch, endless miles of ATV and snowmobile trails nearby and only a 15 minute drive to town. Don't miss out, properties like this are hard to come by. Gas and power are across the road. GST applies.

## Exterior

Exterior Features Rolling Land, Partially Fenced