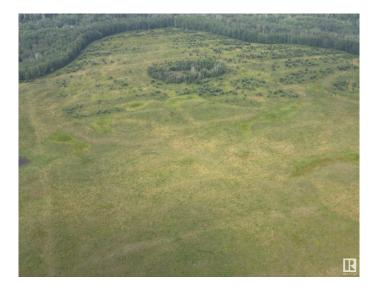

#### \$235,000

0 Bedroom, 0.00 Bathroom, Rural on 77.22 Acres

None, Rural Athabasca County, AB

77 acres just west of Baptiste Lake backing on to 1000's of acres of crown land! A great location for your dream home or cabin, well suited for recreational use, unbelievable hunting or to expand your farming operation. The perfect parcel with a mix of pasture and timber, rolling topography, partially fenced with the ability to make some passive income from cattle grazing. Great location to use for a recreational get-a-way with it being just a short drive to the Baptiste Lake public boat launch, endless miles of ATV and snowmobile trails nearby and only a 15 minute drive to town. Don't miss out, properties like this are hard to come by. Gas and power are across the road. GST applies.

## Exterior

Exterior Features Rolling Land, Partially Fenced