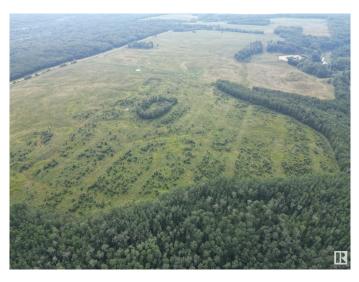

#### \$235,000

0 Bedroom, 0.00 Bathroom, Rural on 77.22 Acres

None, Rural Athabasca County, AB

77 acres just west of Baptiste Lake backing on to 1000's of acres of crown land! A great location for your dream home or cabin, well suited for recreational use, unbelievable hunting or to expand your farming operation. The perfect parcel with a mix of pasture and timber, rolling topography, partially fenced with the ability to make some passive income from cattle grazing. Great location to use for a recreational get-a-way with it being just a short drive to the Baptiste Lake public boat launch, endless miles of ATV and snowmobile trails nearby and only a 15 minute drive to town. Don't miss out, properties like this are hard to come by. Gas and power are across the road. GST applies.

## Exterior

Exterior Features Rolling Land, Partially Fenced