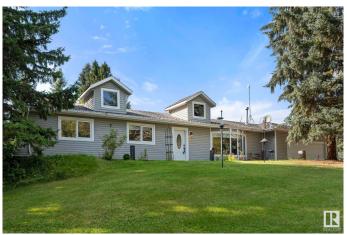

## \$819,900

5 Bedroom, 3.00 Bathroom, 1,916 sqft Rural on 4.77 Acres

Meridian Estates (Parkland), Rural Parkland County, AB

Pride of ownership shines as you arrive at this beautifully maintained 4.77-acre property. Tucked away in a quiet cul-de-sac with easy access to Hwy 779, this private acreage offers the perfect blend of peaceful country living and modern convenience. The spacious home features 5 bedrooms, 2 full kitchens, 2 laundry rooms, a workout room, and a fully finished walkout basementâ€"ideal for extended family or multi-generational living. Recently renovated, including a brand new Aerobic Treatment System coming this month! it's move-in ready with plenty of room to grow. The heated, insulated double attached garage and large heated shop add incredible functionality. Outside, enjoy ample space for entertaining, RVs, trailers, and toys. Surrounded by open fields, this property offers true privacy and space to breathe.

Style Bungalow

Status Active

## **Exterior**

Exterior Wood

Exterior Features Backs Onto Park/Trees, Landscaped, Treed Lot

Construction Wood

Foundation Concrete Perimeter