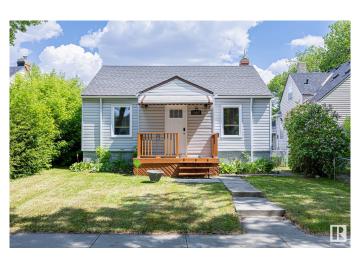

#### \$269,900

3 Bedroom, 1.00 Bathroom, 768 sqft Single Family on 0.00 Acres

Parkdale (Edmonton), Edmonton, AB

UPGRADED Bungalow! Completely redone Sewer line with backflow valve, newer high efficiency hot water tank, furnace, newer roof, newer main floor vinyl windows with blinds, redone vinyl siding, and an upgraded 100AMP panel! Enjoy the perks of a cheap mortgage without the worry of upcoming expensive upgrades - this house is set for at least a decade, with a little TLC you can make this house YOUR HOME! Other fantastic perks include a quiet tree lined street, spacious fully fenced backyard, and a nice secure single car garage. Do not miss out on this diamond in the rough!

## Built in 1946