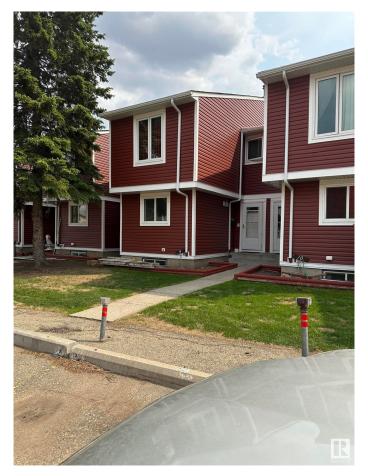

#### \$209,900

3 Bedroom, 1.50 Bathroom, 1,075 sqft Condo / Townhouse on 0.00 Acres

Homesteader, Edmonton, AB

VERY CLEAN Townhome in North Edmonton. Terrific easy access location close to Yellowhead highway and Clareview with shopping, schools, parks, and public transportation minutes away. Terrific private complex getting new siding, shingles and windows all done within last two years, new doors, 3 BEDROOMS 1.5 BATHROOMS with large deck. 2 PARKING STALLS. Main floor has half bathroom large kitchen with appliances included and in kitchen dining area. Main floor living room has large windows, new electric Remote Fire Place. Upper floor has 3 large bedrooms and full 4 PC. bathroom. Large master suite. Basement has separate storage room and ready for your personal touch. Utility room in basement. Do not miss this one great property with good value.

### **Exterior**

Exterior Wood, Vinyl

Exterior Features Golf Nearby, Public Swimmin

Roof Asphalt Shingles

Construction Wood, Vinyl

Foundation Concrete Perimeter