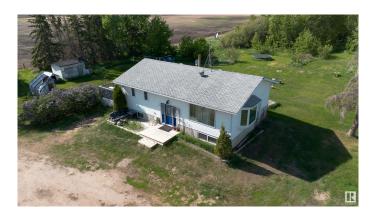

## \$389.000

4 Bedroom, 2.50 Bathroom, 1,039 sqft Rural on 3.00 Acres

None, Rural Westlock County, AB

Charming 4-bedroom bi-level home on approx. 3 acres, ready for a new family. Renovations include a fully updated kitchen with modern finishes and a portable island, refreshed bathrooms, and a fully finished basement. The kitchen opens to a 25' x 14' west-facing deckâ€"perfect for sunsets. Main floor features a cozy living room, primary bedroom with 2-pce ensuite, and second bedroom. Downstairs offers two more bedrooms, 3-pce bath, large family room with a wood-burning stove, laundry with washtub, and cold storage. Hot water on demand system in place. Beautiful, private yard surrounded by mature trees. Includes a 21' x 24' wired Quonset with concrete floor, plus a second outbuilding ideal for a garage, workshop, or storage (dirt floor, metal roof). Just 2.5 miles west of Hwy 2â€"rural living with easy access.

## **Essential Information**

MLS® # E4440457 Price \$389,000

Bedrooms 4

Bathrooms 2.50

Full Baths 2

Half Baths 1

Square Footage 1,039

Acres 3.00 Year Built 1969 Type Rural