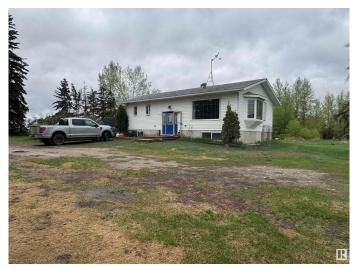

## \$389.000

4 Bedroom, 2.50 Bathroom, 1,039 sqft Rural on 3.00 Acres

None, Rural Westlock County, AB

Charming 4-bedroom bi-level home on approx. 3 acres, ready for a new family. Renovations include a fully updated kitchen with modern finishes and a portable island, refreshed bathrooms, and a fully finished basement. The kitchen opens to a 25' x 14' west-facing deckâ€"perfect for sunsets. Main floor features a cozy living room, primary bedroom with 2-pce ensuite, and second bedroom. Downstairs offers two more bedrooms, 3-pce bath, large family room with a wood-burning stove, laundry with washtub, and cold storage. Hot water on demand system in place. Beautiful, private yard surrounded by mature trees. Includes a 21' x 24' wired Quonset with concrete floor, plus a second outbuilding ideal for a garage, workshop, or storage (dirt floor, metal roof). Just 2.5 miles west of Hwy 2â€"rural living with easy access.

## **Exterior**

Exterior Wood

Exterior Features Private Setting

Construction Wood

Foundation Concrete Perimeter