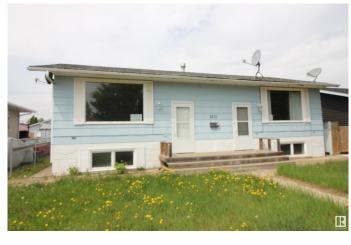

## \$79,900

2 Bedroom, 2.00 Bathroom, 871 sqft Single Family on 0.00 Acres

Mannville, Mannville, AB

Side by side duplex with each side having 2 bedrooms in basement.

## Exterior

| Exterior          | Wood, Metal        |
|-------------------|--------------------|
| Exterior Features | Landscaped         |
| Roof              | Asphalt Shingles   |
| Construction      | Wood, Metal        |
| Foundation        | Concrete Perimeter |