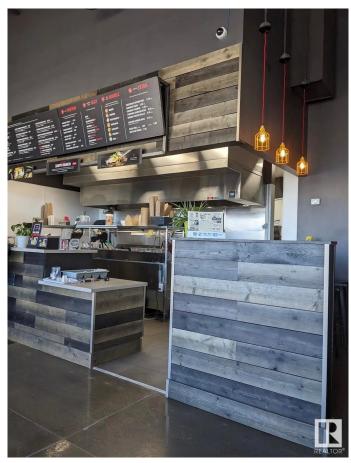

#### \$250,000

0 Bedroom, 0.00 Bathroom, Business on 0.00 Acres

None, Spruce Grove, AB

Asset sale of a well-established Noodlebox franchise located in a high-visibility retail plaza in Spruce Grove, just off the busy Highway 16A. This prime location offers strong vehicle and foot traffic, surrounded by major anchor tenants, gas stations, grocery stores, and dense residential communities. The space is fully built out with modern equipment and a functional layout, ideal for dine-in, takeout, and delivery. Ghost Kitchen Pita Pit approved, adding even more potential for revenue diversification. With excellent exposure, ample parking, and a steady flow of customers throughout the day, this is a turnkey opportunity for entrepreneurs looking to step into a growing franchise in one of Spruce Grove's most active commercial areas.