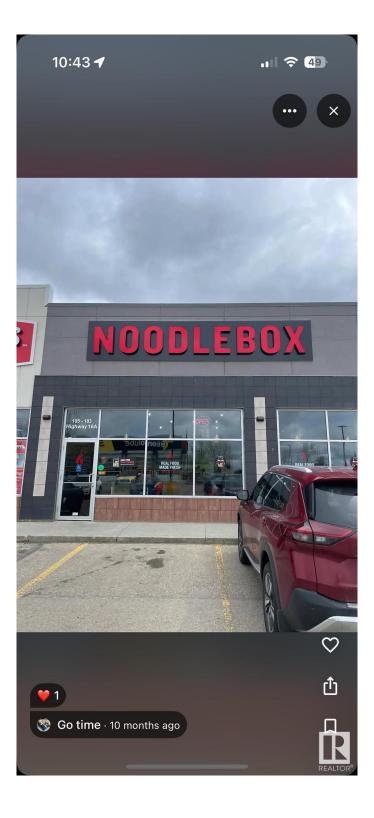

#### \$250,000

0 Bedroom, 0.00 Bathroom, Business on 0.00 Acres

None, Spruce Grove, AB

Asset sale of a well-established Noodlebox franchise located in a high-visibility retail plaza in Spruce Grove, just off the busy Highway 16A. This prime location offers strong vehicle and foot traffic, surrounded by major anchor tenants, gas stations, grocery stores, and dense residential communities. The space is fully built out with modern equipment and a functional layout, ideal for dine-in, takeout, and delivery. Ghost Kitchen Pita Pit approved, adding even more potential for revenue diversification. With excellent exposure, ample parking, and a steady flow of customers throughout the day, this is a turnkey opportunity for entrepreneurs looking to step into a growing franchise in one of Spruce Grove's most active commercial areas.

### **Community Information**

| Address | 105 183 Hwy 16a |
|---------|-----------------|
| Area    | Spruce Grove    |

| Subdivision | None         |
|-------------|--------------|
| City        | Spruce Grove |
| County      | ALBERTA      |
| Province    | AB           |
| Postal Code | T7X 4P9      |