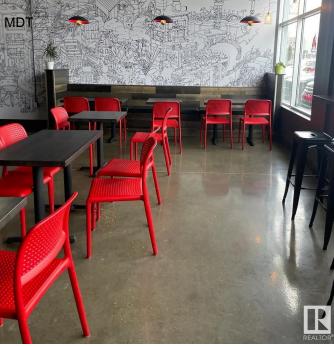

#### \$250,000

0 Bedroom, 0.00 Bathroom, Business on 0.00 Acres

None, Spruce Grove, AB

Asset sale of a well-established Noodlebox franchise located in a high-visibility retail plaza in Spruce Grove, just off the busy Highway 16A. This prime location offers strong vehicle and foot traffic, surrounded by major anchor tenants, gas stations, grocery stores, and dense residential communities. The space is fully built out with modern equipment and a functional layout, ideal for dine-in, takeout, and delivery. Ghost Kitchen Pita Pit approved, adding even more potential for revenue diversification. With excellent exposure, ample parking, and a steady flow of customers throughout the day, this is a turnkey opportunity for entrepreneurs looking to step into a growing franchise in one of Spruce Grove's most active commercial areas.