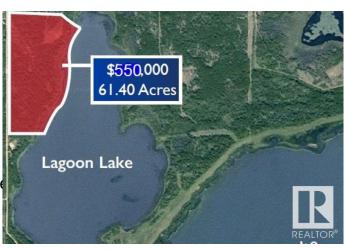

### \$550,000

0 Bedroom, 0.00 Bathroom, Rural on 61.40 Acres

Bayview Beach (Lac La Biche County), Rural Lac La Biche County, AB

One of the most incredible and beautiful lake front properties on Lagoon Lake and with access to Lac La Biche lake. Idea location for a private dwelling(s). This property is designated as Country Residential and has the potential to be divided into 4.95 acre lots. Power and Gas lines on Road.

MLS® # E4440570 Price \$550,000

Bathrooms 0.00
Acres 61.40
Type Rural

Sub-Type Vacant Lot/Land

Status Active