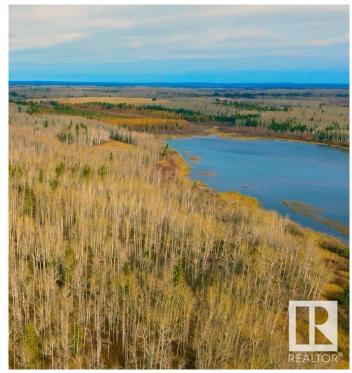

### \$550,000

0 Bedroom, 0.00 Bathroom, Rural on 61.40 Acres

Bayview Beach (Lac La Biche County), Rural Lac La Biche County, AB

One of the most incredible and beautiful lake front properties on Lagoon Lake and with access to Lac La Biche lake. Idea location for a private dwelling(s). This property is designated as Country Residential and has the potential to be divided into 4.95 acre lots. Power and Gas lines on Road.

#### **Exterior**

Exterior Features Backs Onto Lake, Boating, Park/Reserve, Private Fishing, Private

Setting, Recreation Use, Subdividable Lot, Waterfront Property, See

Remarks