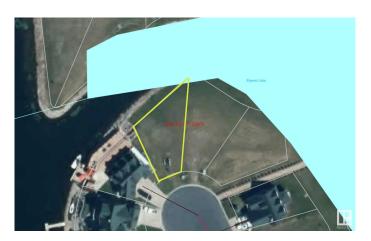

## \$89,900

0 Bedroom, 0.00 Bathroom, Rural on 0.16 Acres

Sunset Harbour, Rural Wetaskiwin County, AB

PRIME lot available in the picturesque Sunset Harbour at Pigeon Lake- the perfect place to build your dream retreat! Experience refined living in this exclusive gated condo community. Includes harbour access with a private docking system, municipal water and sewer, paved streets, and full services to the property line. Designed with architectural standards of 1200 sq.ft. and up, this community blends seamlessly with the natural surroundings. Whether it's ice fishing, snowmobiling, cross country skiing in the winter, or golf, biking, boating, and fishing in the summer, there's something to enjoy year around! The Village is a short drive away and offers all the essential amenities, including a bank, restaurants, liquor and grocery store, even a spa. Imagine all the possibilities!

### **Essential Information**

MLS® # E4440585

Price \$89,900

Bathrooms 0.00
Acres 0.16
Type Rural

Sub-Type Vacant Lot/Land

Status Active

# **Community Information**

Address 50 Sunset Harbour

Area Rural Wetaskiwin County

Subdivision Sunset Harbour

City Rural Wetaskiwin County

County ALBERTA

Province AB

Postal Code T0C 2V0