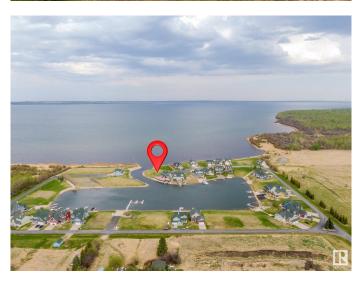

## \$89,900

0 Bedroom, 0.00 Bathroom, Rural on 0.16 Acres

Sunset Harbour, Rural Wetaskiwin County, AB

PRIME lot available in the picturesque Sunset Harbour at Pigeon Lake- the perfect place to build your dream retreat! Experience refined living in this exclusive gated condo community. Includes harbour access with a private docking system, municipal water and sewer, paved streets, and full services to the property line. Designed with architectural standards of 1200 sq.ft. and up, this community blends seamlessly with the natural surroundings. Whether it's ice fishing, snowmobiling, cross country skiing in the winter, or golf, biking, boating, and fishing in the summer, there's something to enjoy year around! The Village is a short drive away and offers all the essential amenities, including a bank, restaurants, liquor and grocery store, even a spa. Imagine all the possibilities!

# **Community Information**

Address 50 Sunset Harbour

Area Rural Wetaskiwin County

Subdivision Sunset Harbour

City Rural Wetaskiwin County

County ALBERTA

Province AB

Postal Code T0C 2V0