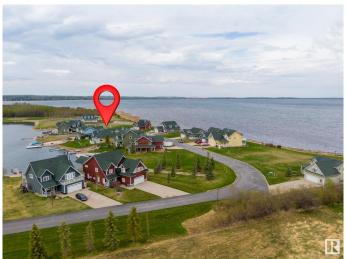

## \$89,900

0 Bedroom, 0.00 Bathroom, Rural on 0.16 Acres

Sunset Harbour, Rural Wetaskiwin County, AB

PRIME lot available in the picturesque Sunset Harbour at Pigeon Lake- the perfect place to build your dream retreat! Experience refined living in this exclusive gated condo community. Includes harbour access with a private docking system, municipal water and sewer, paved streets, and full services to the property line. Designed with architectural standards of 1200 sq.ft. and up, this community blends seamlessly with the natural surroundings. Whether it's ice fishing, snowmobiling, cross country skiing in the winter, or golf, biking, boating, and fishing in the summer, there's something to enjoy year around! The Village is a short drive away and offers all the essential amenities, including a bank, restaurants, liquor and grocery store, even a spa. Imagine all the possibilities!

# **Community Information**

Address 50 Sunset Harbour

Area Rural Wetaskiwin County

Subdivision Sunset Harbour

City Rural Wetaskiwin County

County ALBERTA

Province AB

Postal Code T0C 2V0