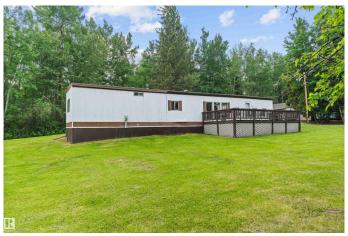

## \$739,000

2 Bedroom, 1.00 Bathroom, 885 sqft Rural on 2.72 Acres

Losie Glade, Rural Lac Ste. Anne County, AB

"Room to Dream, Space to Build― A rare opportunity to own one of the most impressive parcels on Lake Nakamunâ€"2.72 acres with 259 feet of lakefront, ready to become your family's legacy retreat. Whether you're dreaming of a custom build or looking to enjoy lake life immediately, this year-round 1982 mobile home is a welcoming start. Fully serviced and mortgageable, it provides both comfort and financing flexibility. County approval may allow future subdivision, and the existing home could potentially remain as a guest house down the road. A property like this comes along once in a generation. It's time to trade the noise of the city for sunrises over the water and evenings by the fire.

Built in 1982

#### **Amenities**

Features Deck, Fire Pit