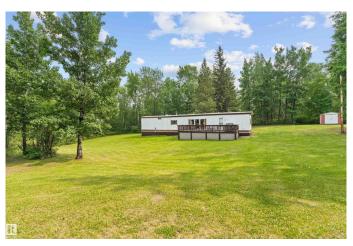

## \$739,000

2 Bedroom, 1.00 Bathroom, 885 sqft Rural on 2.72 Acres

Losie Glade, Rural Lac Ste. Anne County, AB

"Room to Dream, Space to Build― A rare opportunity to own one of the most impressive parcels on Lake Nakamunâ€"2.72 acres with 259 feet of lakefront, ready to become your family's legacy retreat. Whether you're dreaming of a custom build or looking to enjoy lake life immediately, this year-round 1982 mobile home is a welcoming start. Fully serviced and mortgageable, it provides both comfort and financing flexibility. County approval may allow future subdivision, and the existing home could potentially remain as a guest house down the road. A property like this comes along once in a generation. It's time to trade the noise of the city for sunrises over the water and evenings by the fire.

Built in 1982

#### **Amenities**

Features Deck, Fire Pit