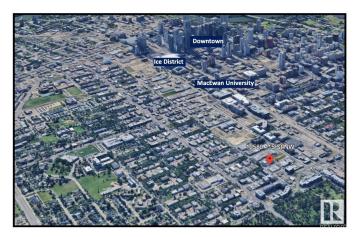

### \$4,500,000

0 Bedroom, 0.00 Bathroom, Retail on 0.00 Acres

Queen Mary Park, Edmonton, AB

A PRIME INVESTMENT OPPORTUNITY in the heart of Edmonton. This ±18,097 sq ft building is 100% occupied with a strong mix of professional tenants. Offering a 7.2% cap rate, this asset provides stable cash flow. Ideally situated just minutes from downtown Edmonton with excellent access and exposure, this is a turnkey investment opportunity in a rapidly developing central neighbourhood.

### **Community Information**

| Address     | 10580 115 Street |
|-------------|------------------|
| Area        | Edmonton         |
| Subdivision | Queen Mary Park  |
| City        | Edmonton         |
| County      | ALBERTA          |
| Province    | AB               |