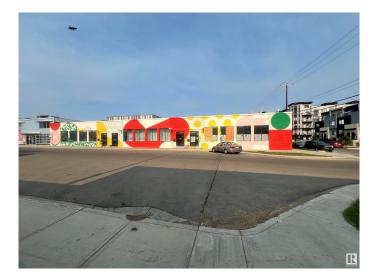

### \$4,500,000

0 Bedroom, 0.00 Bathroom, Retail on 0.00 Acres

Queen Mary Park, Edmonton, AB

A PRIME INVESTMENT OPPORTUNITY in the heart of Edmonton. This ±18,097 sq ft building is 100% occupied with a strong mix of professional tenants. Offering a 7.2% cap rate, this asset provides stable cash flow. Ideally situated just minutes from downtown Edmonton with excellent access and exposure, this is a turnkey investment opportunity in a rapidly developing central neighbourhood.