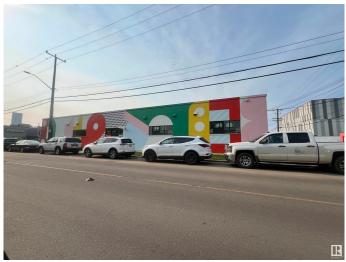

### \$4,500,000

0 Bedroom, 0.00 Bathroom, Retail on 0.00 Acres

Queen Mary Park, Edmonton, AB

A PRIME INVESTMENT OPPORTUNITY in the heart of Edmonton. This ±18,097 sq ft building is 100% occupied with a strong mix of professional tenants. Offering a 7.2% cap rate, this asset provides stable cash flow. Ideally situated just minutes from downtown Edmonton with excellent access and exposure, this is a turnkey investment opportunity in a rapidly developing central neighbourhood.