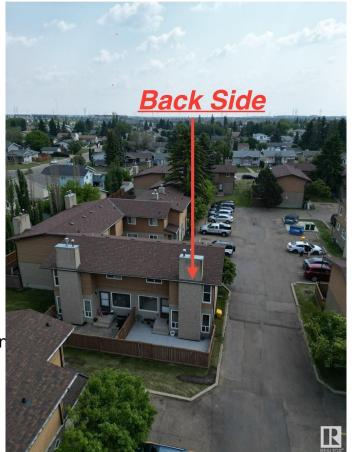

### \$234,990

3 Bedroom, 1.50 Bathroom, 1,128 sqft Condo / Townhouse on 0.00 Acres

Daly Grove, Edmonton, AB

Welcome to Tamarack Park! This bright and spacious corner unit is ideally located in the family-friendly community of Daly Grove, just minutes from shopping, schools, and easy access to the Anthony Henday Drive. Whether you're a first-time home buyer, growing family, or savvy investor, this property offers a fantastic opportunity. Enjoy the convenience of low condo fees, a private back patio and yard, and a functional layout featuring 3 bedrooms, 1.5 bathrooms, and ample natural light. Don't miss your chance to own in a well-managed complex that's perfect for comfortable living and long-term value.

## **Community Information**

Address 27 3812 20 Avenue

Area Edmonton
Subdivision Daly Grove
City Edmonton
County ALBERTA

Province AB

Postal Code T6L 4B2

**Amenities** 

Amenities No Animal Home, No Smokin

Parking Stall