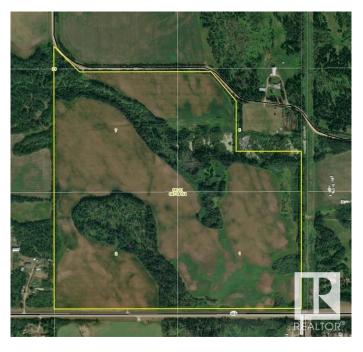

#### \$955,000

0 Bedroom, 0.00 Bathroom, Rural on 140.60 Acres

None, Rural Wetaskiwin County, AB

Don't miss this amazing chance to acquire 140 acres adjacent to the town of Millet. Roughly 100 acres are currently farmed, while the remainder is wooded. Nestled within the trees is a pond, adding to the property's appeal. This is an ideal setting for constructing your dream home, expanding your agricultural holdings, or investing in future development opportunities in Millet. The property is easily accessible via a gravel road from the north and also has access off Highway 616. Located just south of Leduc, it offers a convenient commute to the airport and the Nisku industrial area. Note land has been rented for 2025. Land rent will go to buyer. Renter has been given to /dec 31, 2025 to remove crop.

## **Essential Information**

| MLS® #    | E4440791        |
|-----------|-----------------|
| Price     | \$955,000       |
| Bathrooms | 0.00            |
| Acres     | 140.60          |
| Туре      | Rural           |
| Sub-Type  | Vacant Lot/Land |
| Status    | Active          |

# **Community Information**

Address

On Highway 616

| Area        | Rural Wetaskiwin County |
|-------------|-------------------------|
| Subdivision | None                    |
| City        | Rural Wetaskiwin County |
| County      | ALBERTA                 |
| Province    | AB                      |
| Postal Code | T0C 1Z0                 |