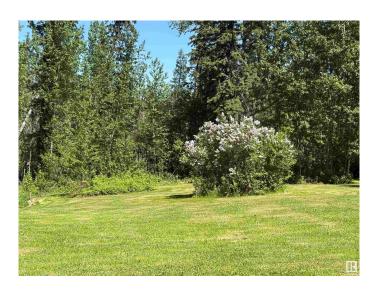

# \$150,000

0 Bedroom, 0.00 Bathroom, Rural on 3.43 Acres

Rolling Woods Estates, Rural Lac Ste. Anne County, AB

ROLLING WOODS ESTATES ACREAGE! 3.43 Acres. Approximately 50% cleared and 50% Treed. Residential or Recreation? You decide! The front part is fairly flat and would make a wonderful building site. There are a few accessory buildings and an area for a firepit. The rear portion has rolling hills of green grass that could be used for recreation or just to enjoy the view. Power has been installed well back into the property. (Likely where a future building may be placed). Natural gas is at the property line. There are two buildings there for storage. Very quiet acreage without any unwanted noise, except maybe the sound of birds and wildlife. Over the years, the owners have stored recreational vehicles, their own and helped friends without any incidents of vandalism or theft. It's an isolated spot with great access to Hwy 16! Approx 10 minutes. Great place for a weekend retreat or good quality of life. There are a number of full time residents living in the subdivision. Restrictive Covenant in place.

#### **Exterior**

Exterior Features Treed Lot, See Remarks