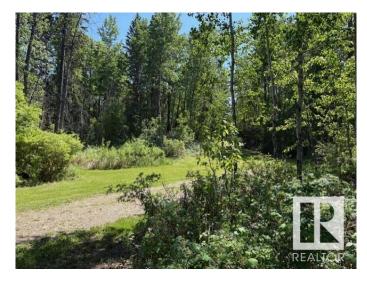

# \$150,000

0 Bedroom, 0.00 Bathroom, Rural on 3.43 Acres

Rolling Woods Estates, Rural Lac Ste. Anne County, AB

ROLLING WOODS ESTATES ACREAGE! 3.43 Acres. Approximately 50% cleared and 50% Treed. Residential or Recreation? You decide! The front part is fairly flat and would make a wonderful building site. There are a few accessory buildings and an area for a firepit. The rear portion has rolling hills of green grass that could be used for recreation or just to enjoy the view. Power has been installed well back into the property. (Likely where a future building may be placed). Natural gas is at the property line. There are two buildings there for storage. Very quiet acreage without any unwanted noise, except maybe the sound of birds and wildlife. Over the years, the owners have stored recreational vehicles, their own and helped friends without any incidents of vandalism or theft. It's an isolated spot with great access to Hwy 16! Approx 10 minutes. Great place for a weekend retreat or good quality of life. There are a number of full time residents living in the subdivision. Restrictive Covenant in place.

#### **Exterior**

Exterior Features Treed Lot, See Remarks