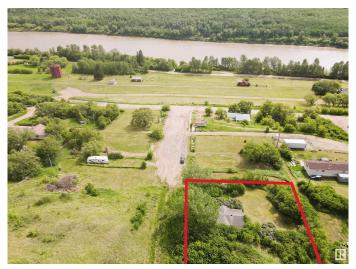

### \$26,400

0 Bedroom, 0.00 Bathroom, Single Family on 0.00 Acres

Heinsburg, Heinsburg, AB

Build your dream retreat or year-round home on these beautiful lots overlooking the scenic North Saskatchewan River. Power and natural gas are conveniently available at the property line, making development a breeze. Whether you're envisioning a cozy summer cottage or a hillside home, this is the ideal setting. Located less than 10 minutes from Whitney Lake Provincial Park, you'll enjoy easy access to boating, fishing, swimming, and a network of picturesque hiking and cross-country skiing trails. Heinsburg also offers a boat launch right in town and direct access to the Iron Horse Trail â€" a 300 km multi-use trail system perfect for quadding, snowmobiling, biking, and more. Opportunities like this don't come along often â€" peaceful country living, outdoor adventure, and small-town charm all in one exceptional package.

#### **Exterior**

Exterior Features Boating, Hillside, River View, Schools