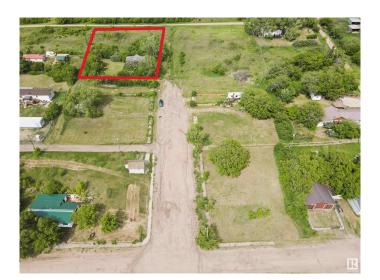

# \$26,400 - 106,107,108,109 4231 Twp Rd 553, Heinsburg

MLS® #E4440946

### \$26,400

0 Bedroom, 0.00 Bathroom, Single Family on 0.00 Acres

Heinsburg, Heinsburg, AB

Build your dream retreat or year-round home on these beautiful lots overlooking the scenic North Saskatchewan River. Power and natural gas are conveniently available at the property line, making development a breeze. Whether you're envisioning a cozy summer cottage or a hillside home, this is the ideal setting. Located less than 10 minutes from Whitney Lake Provincial Park, you'll enjoy easy access to boating, fishing, swimming, and a network of picturesque hiking and cross-country skiing trails. Heinsburg also offers a boat launch right in town and direct access to the Iron Horse Trail â€" a 300 km multi-use trail system perfect for quadding, snowmobiling, biking, and more. Opportunities like this don't come along often â€" peaceful country living, outdoor adventure, and small-town charm all in one exceptional package.

## **Community Information**

Address 106,107,108,109 4231 Twp Rd 553

Area Heinsburg
Subdivision Heinsburg
City Heinsburg
County ALBERTA

Province AB

Postal Code T0A 1X0

#### **Exterior**

Exterior Features Boating, Hillside, River View, Schools