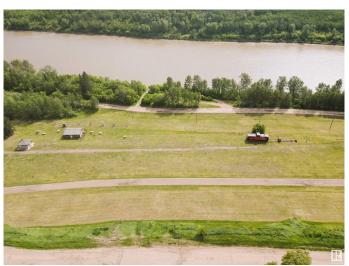

### \$26,400

0 Bedroom, 0.00 Bathroom, Single Family on 0.00 Acres

Heinsburg, Heinsburg, AB

Build your dream retreat or year-round home on these beautiful lots overlooking the scenic North Saskatchewan River. Power and natural gas are conveniently available at the property line, making development a breeze. Whether you're envisioning a cozy summer cottage or a hillside home, this is the ideal setting. Located less than 10 minutes from Whitney Lake Provincial Park, you'll enjoy easy access to boating, fishing, swimming, and a network of picturesque hiking and cross-country skiing trails. Heinsburg also offers a boat launch right in town and direct access to the Iron Horse Trail â€" a 300 km multi-use trail system perfect for quadding, snowmobiling, biking, and more. Opportunities like this don't come along often â€" peaceful country living, outdoor adventure, and small-town charm all in one exceptional package.

#### **Exterior**

Exterior Features Boating, Hillside, River View, Schools