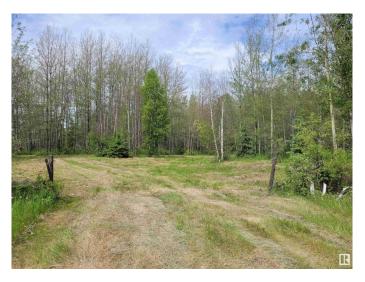

### \$239,000

0 Bedroom, 0.00 Bathroom, Rural on 20.52 Acres

None, Rural Brazeau County, AB

Experience the ultimate in privacy with this stunning 20.52-acre retreat. Embrace peace and tranquility as you immerse yourself in nature at its finest. This property includes a cabin with loft that awaits your finishing touch and two tree stands. Stroll through the wooded areas, listen to the melodies of the birds, and watch for local wildlife. This secluded haven is conveniently situated just 5 km from the amenities of Breton and a short 45-minute drive to Leduc, with Drayton Valley only 30 minutes away

## **Exterior**

Exterior Features Stream/Pond, Treed Lot