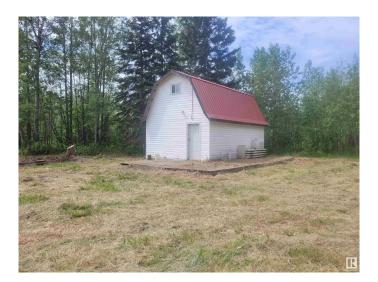

### \$239,000

0 Bedroom, 0.00 Bathroom, Rural on 20.52 Acres

None, Rural Brazeau County, AB

Experience the ultimate in privacy with this stunning 20.52-acre retreat. Embrace peace and tranquility as you immerse yourself in nature at its finest. This property includes a cabin with loft that awaits your finishing touch and two tree stands. Stroll through the wooded areas, listen to the melodies of the birds, and watch for local wildlife. This secluded haven is conveniently situated just 5 km from the amenities of Breton and a short 45-minute drive to Leduc, with Drayton Valley only 30 minutes away