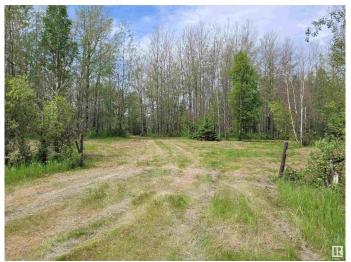

### \$239,000

0 Bedroom, 0.00 Bathroom, Rural on 20.52 Acres

None, Rural Brazeau County, AB

Experience the ultimate in privacy with this stunning 20.52-acre retreat. Embrace peace and tranquility as you immerse yourself in nature at its finest. This property includes a cabin with loft that awaits your finishing touch and two tree stands. Stroll through the wooded areas, listen to the melodies of the birds, and watch for local wildlife. This secluded haven is conveniently situated just 5 km from the amenities of Breton and a short 45-minute drive to Leduc, with Drayton Valley only 30 minutes away

## **Exterior**

Exterior Features Stream/Pond, Treed Lot