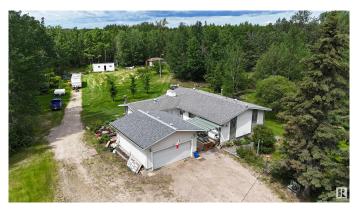

### \$550,000

4 Bedroom, 3.00 Bathroom, 1,399 sqft Rural on 3.26 Acres

Eden Park Estates, Rural Parkland County, AB

WALKOUT Bungalow with detached double garage (heated, insulated, 220V) on 3.26 acres in Eden Park Estates subdivision. 1,399 square feet above grade plus full, finished walkout basement. 4 bedrooms + den and 3.5 bathrooms. Owner's suite with 4-piece ensuite. Upgraded kitchen with eat-up island, built-in dishwasher, pantry and deck access. Living room with wood-burning fireplace. Family room & recreation room in basement. Outside: front patio with pergola, back deck & covered back patio, 2 storage sheds, beautiful lot surrounded by trees. Located only 7 minutes northwest of Stony Plain with easy access to Yellowhead Highway.

### **Amenities**

Features Deck, Detectors Smoke, Patio, R.V. Storage, Walkout Basement

Parking Spaces 6

#### **Exterior**

Exterior Wood

Exterior Features Backs Onto Park/Trees, Golf Nearby, No Back Lane, Private Setting,

Rolling Land, Schools, Shopping Nearby, Treed Lot

Construction Wood

Foundation Concrete Perimeter