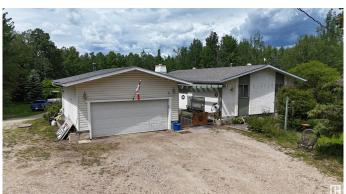

### \$550,000

4 Bedroom, 3.00 Bathroom, 1,399 sqft Rural on 3.26 Acres

Eden Park Estates, Rural Parkland County, AB

WALKOUT Bungalow with detached double garage (heated, insulated, 220V) on 3.26 acres in Eden Park Estates subdivision. 1,399 square feet above grade plus full, finished walkout basement. 4 bedrooms + den and 3.5 bathrooms. Owner's suite with 4-piece ensuite. Upgraded kitchen with eat-up island, built-in dishwasher, pantry and deck access. Living room with wood-burning fireplace. Family room & recreation room in basement. Outside: front patio with pergola, back deck & covered back patio, 2 storage sheds, beautiful lot surrounded by trees. Located only 7 minutes northwest of Stony Plain with easy access to Yellowhead Highway.

#### **Exterior**

Exterior Wood

Exterior Features Backs Onto Park/Trees, Golf Nearby, No Back Lane, Private Setting,

Rolling Land, Schools, Shopping Nearby, Treed Lot

Construction Wood

Foundation Concrete Perimeter