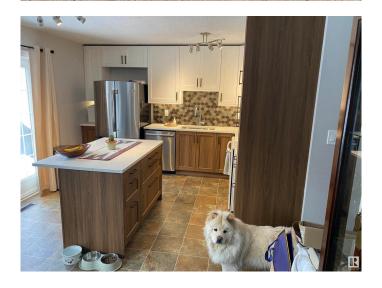

### \$550,000

4 Bedroom, 3.00 Bathroom, 1,399 sqft Rural on 3.26 Acres

Eden Park Estates, Rural Parkland County, AB

WALKOUT Bungalow with detached double garage (heated, insulated, 220V) on 3.26 acres in Eden Park Estates subdivision. 1,399 square feet above grade plus full, finished walkout basement. 4 bedrooms + den and 3.5 bathrooms. Owner's suite with 4-piece ensuite. Upgraded kitchen with eat-up island, built-in dishwasher, pantry and deck access. Living room with wood-burning fireplace. Family room & recreation room in basement. Outside: front patio with pergola, back deck & covered back patio, 2 storage sheds, beautiful lot surrounded by trees. Located only 7 minutes northwest of Stony Plain with easy access to Yellowhead Highway.