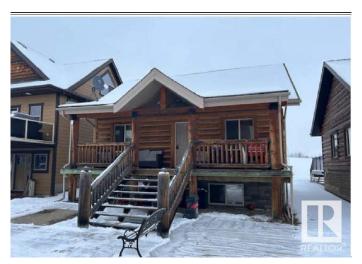

# \$390,000

3 Bedroom, 1.50 Bathroom, 1,055 sqft Rural on 0.08 Acres

Pine Lake Area, Rural Red Deer County, AB

Home is in good condition featuring maple cabinets, with crown mouldings and granite counter tops vaulted textured ceilings, hardwood/carpet and tiled floors. White wood interior doors, recessed lighting and a 3 sided gas fireplace in the master bedroom. Exterior front aggregate patio/front parking; covered veranda and rear wood deck. Basement is fully finished to the same standard as the main floor; with two bedrooms; full bath; and utility room Google Whispering Pines Resort for full description and amenities for the area.

#### **Exterior**

Exterior Wood

Exterior Features Backs Onto Park/Trees, Golf Nearby

Construction Wood Foundation Block