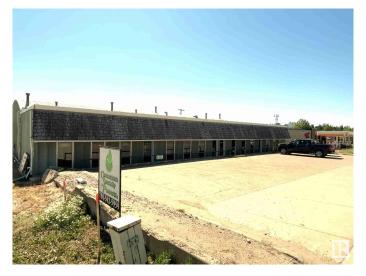

## \$795,000

0 Bedroom, 0.00 Bathroom, Industrial on 0.00 Acres

Drayton Valley, Drayton Valley, AB

Located on 50 Ave, close to Hwy 22, this 1.1 acre lot comes with a 9000+ sq ft building with 3 offices and 3 bays. The office and shop configuration is: One large office bay (approx.  $30' \times 54'$ ) combined with a large shop bay (approx. 48' x 54') with two 14' x 14' overhead doors and a 10' x 50' mezzanine and two smaller office bays (approximately 30' x 28') each combined with their own shop bay (approx. 28' x 48') and 14' x 14' overhead door. Adjoining 1.1 acre lot to the east, Lot 5, is also available for sale. Zoned C-Gen (Commercial, General District).