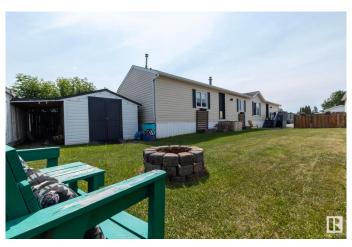

## \$149,900

3 Bedroom, 2.00 Bathroom, 1,200 sqft Land Lease Community on 0.00 Acres

Lakeland Village, Sherwood Park, AB

BUILT in 2003!! Welcome to this cute & cozy move-in ready home with 3 bedrooms, 2 bathrooms and a large back yard and in a CUL-DE-SAC - perfect for the kids!! This home has been taken care of and loved and is ready for a new family to make memories. Located in Sherwood Park, this home offers tremendous value and is very affordable. The home has a terrific floorplan with the primary bedroom at one end, complete with walk-in closet and full ensuite, and 2 more bedrooms at the other end, complete with full bathroom. The vaulted ceilings give it a spacious feel and the skylight drenches this home in natural sunlight. The large yard is fenced and comes with a firepit, for those summer night gatherings and also a shed for the bicycles, winter tires etc.. Welcome home! This one won't last

#### Interior

Interior Features ensuite bathroom

Appliances Dishwasher-Built-In, Dryer, Hood Fan, Refrigerator, Storage Shed,

Stove-Electric, Washer

Heating Forced Air-1, Natural Gas