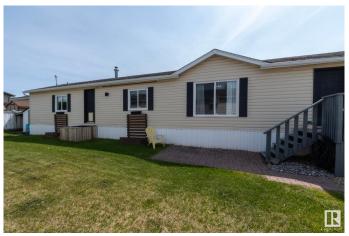

## \$149,900

3 Bedroom, 2.00 Bathroom, 1,200 sqft Land Lease Community on 0.00 Acres

Lakeland Village, Sherwood Park, AB

BUILT in 2003!! Welcome to this cute & cozy move-in ready home with 3 bedrooms, 2 bathrooms and a large back yard and in a CUL-DE-SAC - perfect for the kids!! This home has been taken care of and loved and is ready for a new family to make memories. Located in Sherwood Park, this home offers tremendous value and is very affordable. The home has a terrific floorplan with the primary bedroom at one end, complete with walk-in closet and full ensuite, and 2 more bedrooms at the other end, complete with full bathroom. The vaulted ceilings give it a spacious feel and the skylight drenches this home in natural sunlight. The large yard is fenced and comes with a firepit, for those summer night gatherings and also a shed for the bicycles, winter tires etc.. Welcome home! This one won't last

#### **Essential Information**

MLS® # E4441100 Price \$149,900

Bedrooms 3
Bathrooms 2.00
Full Baths 2

Square Footage 1,200 Acres 0.00 Year Built 2003

Type Land Lease Community
Sub-Type Detached Single Family