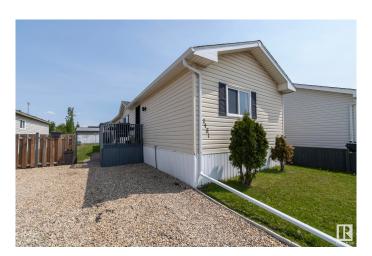

## \$149,900

3 Bedroom, 2.00 Bathroom, 1,200 sqft Land Lease Community on 0.00 Acres

Lakeland Village, Sherwood Park, AB

BUILT in 2003!! Welcome to this cute & cozy move-in ready home with 3 bedrooms, 2 bathrooms and a large back yard and in a CUL-DE-SAC - perfect for the kids!! This home has been taken care of and loved and is ready for a new family to make memories. Located in Sherwood Park, this home offers tremendous value and is very affordable. The home has a terrific floorplan with the primary bedroom at one end, complete with walk-in closet and full ensuite, and 2 more bedrooms at the other end, complete with full bathroom. The vaulted ceilings give it a spacious feel and the skylight drenches this home in natural sunlight. The large yard is fenced and comes with a firepit, for those summer night gatherings and also a shed for the bicycles, winter tires etc.. Welcome home! This one won't last

#### **Essential Information**

MLS® # E4441100 Price \$149,900

Bedrooms 3
Bathrooms 2.00
Full Baths 2

Square Footage 1,200 Acres 0.00 Year Built 2003

Type Land Lease Community
Sub-Type Detached Single Family