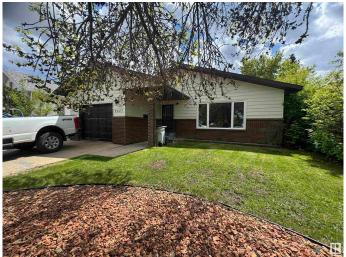

#### \$295,000

3 Bedroom, 2.00 Bathroom, 1,353 sqft Single Family on 0.00 Acres

Westlock, Westlock, AB

Charming 1986 bungalow offering over 1300 sq ft of well-maintained living space in a quiet, established neighborhood. This home features 2 bedrooms up and 1 down, perfect for families or guests. Enjoy cozy evenings by the gas fireplace and stay cool all summer with central air conditioning. The main floor offers convenient laundry, an oversized single attached garage, and plenty of storage throughout. PVC windows provide efficiency, while great curb appeal welcomes you home. Step outside to a beautifully private backyardâ€"ideal for relaxing or entertaining. A fantastic property with space, comfort, and a serene setting!

#### **Essential Information**

MLS® # E4441111 Price \$295,000

Bedrooms 3
Bathrooms 2.00
Full Baths 2

Square Footage 1,353 Acres 0.00 Year Built 1986

Type Single Family

Sub-Type Detached Single Family

Style Bungalow
Status Active

#### **Amenities**

Amenities Air Conditioner

Parking Over Sized, Single Garage Attached

#### **Exterior**

Exterior Wood, Brick, Vinyl

Exterior Features Fenced, Landscaped, Shopping Nearby

Roof Asphalt Shingles
Construction Wood, Brick, Vinyl
Foundation Concrete Perimeter