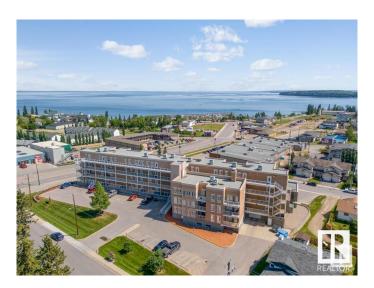

## \$199,000

2 Bedroom, 1.00 Bathroom, 835 sqft Condo / Townhouse on 0.00 Acres

Cold Lake North, Cold Lake, AB

This beautiful 2 bedroom upgraded LAKEVIEW condo in Marina Ridge with underground heated parking stall is a win! Hardwood floors throughout with tile in kitchen and bathroom. Glistening quartz in the kitchen, stainless steel appliances(NEW refrigerator), mocha stained cabinets, raised eat up breakfast bar, in-suite laundry and matching stained pine doors and trim. 4 piece main bathroom with tub/shower combo. Enjoy the adjacent balcony while sipping on your morning coffee, BONUS..spectacular view. Underground parking stall #13, storage #13, exercise room, elevator and secure entrance. As always.. a great location close to the marina and all amenities.

## Interior

Appliances Dishwasher-Built-In, Dryer, Refrigerator, Stove-Electric, Washer,

Window Coverings

Heating Forced Air-1, In Floor Heat System, Natural Gas