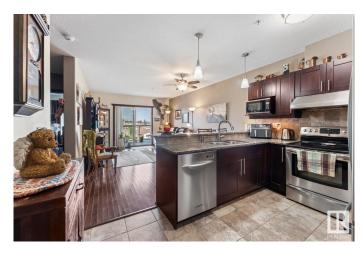

## \$199,000

2 Bedroom, 1.00 Bathroom, 835 sqft Condo / Townhouse on 0.00 Acres

Cold Lake North, Cold Lake, AB

This beautiful 2 bedroom upgraded LAKEVIEW condo in Marina Ridge with underground heated parking stall is a win! Hardwood floors throughout with tile in kitchen and bathroom. Glistening quartz in the kitchen, stainless steel appliances(NEW refrigerator), mocha stained cabinets, raised eat up breakfast bar, in-suite laundry and matching stained pine doors and trim. 4 piece main bathroom with tub/shower combo. Enjoy the adjacent balcony while sipping on your morning coffee, BONUS..spectacular view. Underground parking stall #13, storage #13, exercise room, elevator and secure entrance. As always.. a great location close to the marina and all amenities.

## Interior

Appliances Dishwasher-Built-In, Dryer, Refrigerator, Stove-Electric, Washer,

Window Coverings

Heating Forced Air-1, In Floor Heat System, Natural Gas