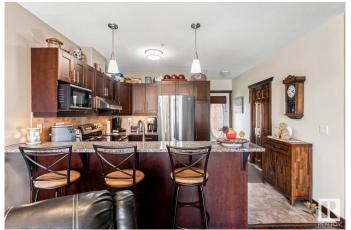

## \$199,000

2 Bedroom, 1.00 Bathroom, 835 sqft Condo / Townhouse on 0.00 Acres

Cold Lake North, Cold Lake, AB

This beautiful 2 bedroom upgraded LAKEVIEW condo in Marina Ridge with underground heated parking stall is a win! Hardwood floors throughout with tile in kitchen and bathroom. Glistening quartz in the kitchen, stainless steel appliances(NEW refrigerator), mocha stained cabinets, raised eat up breakfast bar, in-suite laundry and matching stained pine doors and trim. 4 piece main bathroom with tub/shower combo. Enjoy the adjacent balcony while sipping on your morning coffee, BONUS..spectacular view. Underground parking stall #13, storage #13, exercise room, elevator and secure entrance. As always.. a great location close to the marina and all amenities.

## Interior

Appliances Dishwasher-Built-In, Dryer, Refrigerator, Stove-Electric, Washer,

Window Coverings

Heating Forced Air-1, In Floor Heat System, Natural Gas