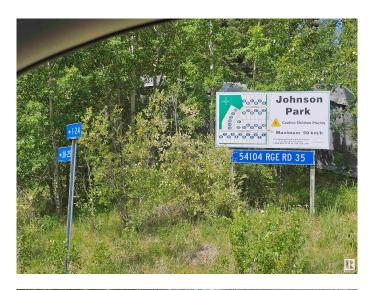

## \$100,000

0 Bedroom, 0.00 Bathroom, Rural on 3.01 Acres

Johnson Park, Rural Lac Ste. Anne County, AB

Beautiful combination of trees, foliage and wildlife in or around this 3 acre parcel of land in Johnson Park, just a few miles south off hwy 633 and rr35. Birch, Aspen and lots of fiddle head ferns surround the paths that are currently cut through this parcel for easy viewing. No lying land which makes this one a great place to build your country home. Gas and Power are both at the property line. Close to Alberta Beach or just a few miles from Wabamun Lake makes this great for enjoying country and recreational living. 40 minutes NW of Edmonton makes this one an easy commute.

# **Community Information**

Address 10 54104 Rge Road 35

Area Rural Lac Ste. Anne County

Subdivision Johnson Park

City Rural Lac Ste. Anne County

County ALBERTA

Province AB

Postal Code T0E 0A0