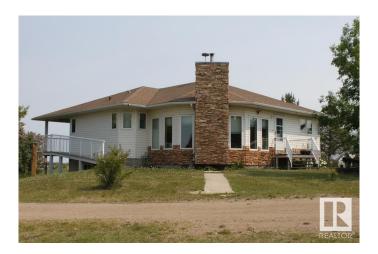

# \$1,275,000

3 Bedroom, 3.00 Bathroom, 1,466 sqft Rural on 80.00 Acres

None, Rural Beaver County, AB

Only half mile off of pavement you'll find this picturesque 80 acre developed parcel with 1466 SQFT home, 40 x 60 shop including 40 x 17 heated workshop, 60 x 100 machine shed, barn, chicken barns and 2 granaries. Home features a walkout basement with infloor heating system, sunken living room, spacious kitchen with corner nook (benches open up for storage). 2 bedrooms on main, with full bath ensuite off the primary suite plus a wall of built-in cabinets. Lower level is mostly developed with additional living space and another bathroom. Moen taps throughout the home. There are over 100 haskup bushes, raspberries, strawberries and many other fruit trees/shrubs. Was a certified organic farm. Welcome home!

#### **Exterior**

Exterior Wood

Exterior Features Fruit Trees/Shrubs

Construction Wood Foundation Slab