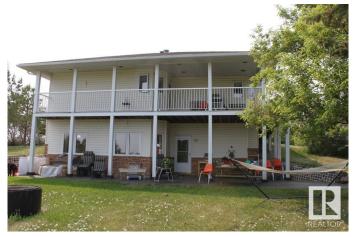

# \$1,275,000

3 Bedroom, 3.00 Bathroom, 1,466 sqft Rural on 80.00 Acres

None, Rural Beaver County, AB

Only half mile off of pavement you'll find this picturesque 80 acre developed parcel with 1466 SQFT home, 40 x 60 shop including 40 x 17 heated workshop, 60 x 100 machine shed, barn, chicken barns and 2 granaries. Home features a walkout basement with infloor heating system, sunken living room, spacious kitchen with corner nook (benches open up for storage). 2 bedrooms on main, with full bath ensuite off the primary suite plus a wall of built-in cabinets. Lower level is mostly developed with additional living space and another bathroom. Moen taps throughout the home. There are over 100 haskup bushes, raspberries, strawberries and many other fruit trees/shrubs. Was a certified organic farm. Welcome home!

# **Amenities**

Features Deck