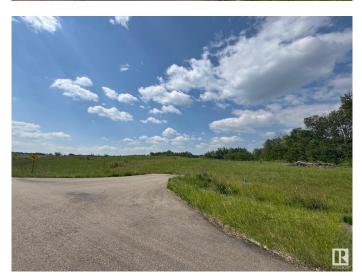

#### \$179,900

0 Bedroom, 0.00 Bathroom, Rural on 2.00 Acres

Leeward Estates, Rural Parkland County, AB

LEEWARD ESTATES .. Range Road 13 ,, just north of Hwy 16 ,, west of Stony Plain ,, #27 is a 2 Acre opportunity .. Lot rises at the approach higher to the leftâ€l lower to the rightâ€l group of trees on the right and at the rear of this lot.., open spaceâ€l high pointsâ€l good walkout basement opportunity ,, Paved Roads .. Gas and Power at Property Line. Cistern and Septic Field New Owner Responsibility ,, Leeward Estates, in Parkland County, west of Stony Plain. Price Plus GST