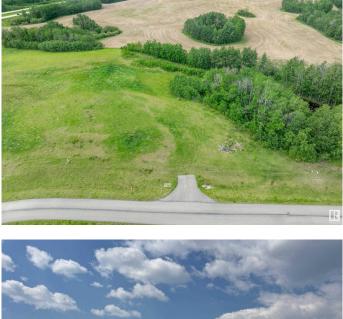

#### \$179,900

0 Bedroom, 0.00 Bathroom, Rural on 2.00 Acres

Leeward Estates, Rural Parkland County, AB

LEEWARD ESTATES .. Range Road 13 ,, just north of Hwy 16 ,, west of Stony Plain ,, #27 is a 2 Acre opportunity .. Lot rises at the approach higher to the leftâ€l lower to the rightâ€l group of trees on the right and at the rear of this lot.., open spaceâ€l high pointsâ€l good walkout basement opportunity ,, Paved Roads .. Gas and Power at Property Line. Cistern and Septic Field New Owner Responsibility ,, Leeward Estates, in Parkland County, west of Stony Plain. Price Plus GST