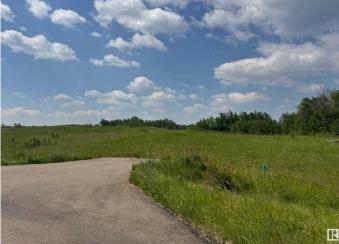

#### \$179,900

0 Bedroom, 0.00 Bathroom, Rural on 2.00 Acres

Leeward Estates, Rural Parkland County, AB

LEEWARD ESTATES .. Range Road 13 ,, just north of Hwy 16 ,, west of Stony Plain ,, #27 is a 2 Acre opportunity .. Lot rises at the approach higher to the leftâ€l lower to the rightâ€l group of trees on the right and at the rear of this lot.., open spaceâ€l high pointsâ€l good walkout basement opportunity ,, Paved Roads .. Gas and Power at Property Line. Cistern and Septic Field New Owner Responsibility ,, Leeward Estates, in Parkland County, west of Stony Plain. Price Plus GST