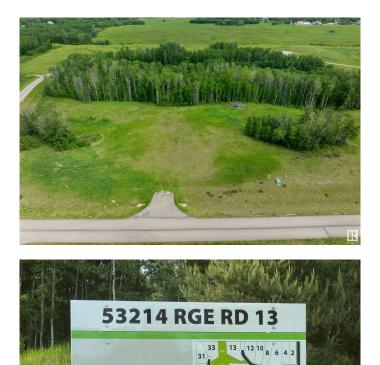

### \$179,900

0 Bedroom, 0.00 Bathroom, Rural on 2.08 Acres

Leeward Estates, Rural Parkland County, AB

LEEWARD ESTATES .. Range Road 13 ,, just north of Hwy 16 ,, west of Stony Plain ,, #20 a 2.08 Acre opportunity .. From paved approach lot rises toward the centreâ€l bordered by trees at the rearâ€l fairly gentle sloping land to the right and to the leftâ€l Varied Building options ,, Cistern & Septic Field New Owner Responsibility .. Paved Roads .. Gas & Power @ property line ,, Leeward Estates, in Parkland County, west of Stony Plain.

#### **Community Information**

| Address     | 20 53214 Rge Road 13  |
|-------------|-----------------------|
| Area        | Rural Parkland County |
| Subdivision | Leeward Estates       |
| City        | Rural Parkland County |
| County      | ALBERTA               |