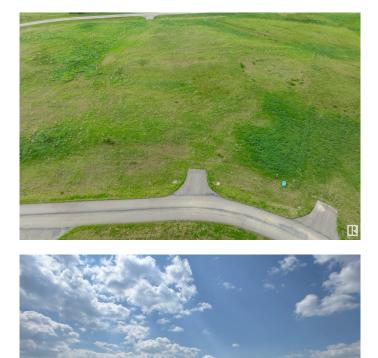

## \$179,900

0 Bedroom, 0.00 Bathroom, Rural on 2.08 Acres

Leeward Estates, Rural Parkland County, AB

EEWARD ESTATES .. Range Road 13 ,, just north of Hwy 16 ,, west of Stony Plain ,, #23 is a 2.08 Acre opportunity .. High lotâ€! considerable rise toward the centre and to the leftâ€! One of higher lots in the subdivisionâ€! no trees on this propertyâ€! ,, Gas & Power at Property Line ,, Septic Field & Cistern New Owner Responsibility ,, Paved Roads .. Leeward Estates, in Parkland County, west of Stony Plain. Price Plus GST