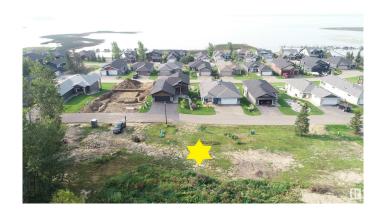

## \$179,000

0 Bedroom, 0.00 Bathroom, Rural on 0.22 Acres

Estates At Waters Edge, Rural Lac Ste. Anne County, AB

Your chance to own one of the last remaining lots at The Estates at Waters Edge. You can fence the yard on this Lakeview property. This 9447 sqft lot is the perfect spot to build your dream home or lake get-away. Build with the developer or with your own builder! This gated community features a beachfront park, private marina, boat launch, swimming pool, fitness center, clubhouse, RV storage, and walking trails. There is also municipal water and sewer!! Easy paved commute from Edmonton and close to Alberta Beach.

### **Exterior**

Exterior Features Beach Access, Boating, Flat Site, Gated Community, Golf Nearby, Lake

View, Playground Nearby, Public Swimming Pool, Schools, Shopping

Nearby