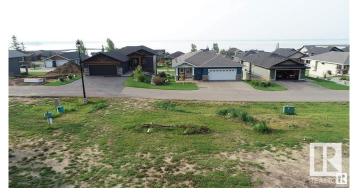

## \$179,000

0 Bedroom, 0.00 Bathroom, Rural on 0.22 Acres

Estates At Waters Edge, Rural Lac Ste. Anne County, AB

Your chance to own one of the last remaining lots at The Estates at Waters Edge. You can fence the yard on this Lakeview property. This 9447 sqft lot is the perfect spot to build your dream home or lake get-away. Build with the developer or with your own builder! This gated community features a beachfront park, private marina, boat launch, swimming pool, fitness center, clubhouse, RV storage, and walking trails. There is also municipal water and sewer!! Easy paved commute from Edmonton and close to Alberta Beach.

### **Exterior**

Exterior Features Beach Access, Boating, Flat Site, Gated Community, Golf Nearby, Lake

View, Playground Nearby, Public Swimming Pool, Schools, Shopping

Nearby