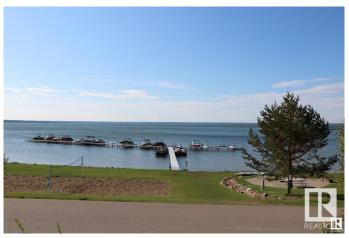

## \$179,000

0 Bedroom, 0.00 Bathroom, Rural on 0.22 Acres

Estates At Waters Edge, Rural Lac Ste. Anne County, AB

Your chance to own one of the last remaining lots at The Estates at Waters Edge. You can fence the yard on this Lakeview property. This 9447 sqft lot is the perfect spot to build your dream home or lake get-away. Build with the developer or with your own builder! This gated community features a beachfront park, private marina, boat launch, swimming pool, fitness center, clubhouse, RV storage, and walking trails. There is also municipal water and sewer!! Easy paved commute from Edmonton and close to Alberta Beach.

### **Exterior**

Exterior Features Beach Access, Boating, Flat Site, Gated Community, Golf Nearby, Lake

View, Playground Nearby, Public Swimming Pool, Schools, Shopping

Nearby