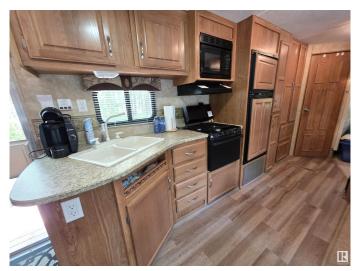

## \$149,900

0 Bedroom, 0.00 Bathroom, Rural on 0.46 Acres

Beachside Estate, Rural Wetaskiwin County, AB

Want to get away from the crowded city?? Here is your affordable oasis steps from a walking path to Pigeon Lake. 5 Minutes from the shopping & restaurants at The Village at Pigeon Lake & the gorgeous sand at Ma-Me-O Beach! Half an acre lot turn key...all ready for you, just unload your cooler and relax. Build a house or enjoy camping as the property comes included with a like-new Jay Flight 31 BHDS travel trailer & brand new pressure treated deck. A new 12 x 26 heated garage with concrete floor & electricity & security system. The Firepit area is awesome with a privacy/wind fence & quality outdoor furniture. The kids will enjoy the play structure! BBQ & picnic table stays. 2 storage sheds, John Deer riding lawn tractor with attachments, all the lawn care equipment & chain saws in new condition stay with the property. There is absolutely nothing but your clothes & food to bring! This is a steal of a deal! Thrown in are plans to build a bungalow to fit the lot- cost of 2000. 1 hour from Edm.