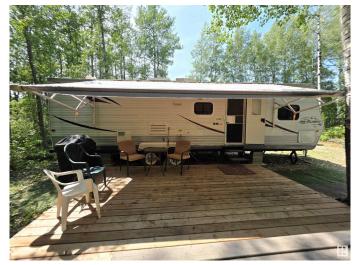

## \$149,900

0 Bedroom, 0.00 Bathroom, Rural on 0.46 Acres

Beachside Estate, Rural Wetaskiwin County, AB

Want to get away from the crowded city?? Here is your affordable oasis steps from a walking path to Pigeon Lake. 5 Minutes from the shopping & restaurants at The Village at Pigeon Lake & the gorgeous sand at Ma-Me-O Beach! Half an acre lot turn key...all ready for you, just unload your cooler and relax. Build a house or enjoy camping as the property comes included with a like-new Jay Flight 31 BHDS travel trailer & brand new pressure treated deck. A new 12 x 26 heated garage with concrete floor & electricity & security system. The Firepit area is awesome with a privacy/wind fence & quality outdoor furniture. The kids will enjoy the play structure! BBQ & picnic table stays. 2 storage sheds, John Deer riding lawn tractor with attachments, all the lawn care equipment & chain saws in new condition stay with the property. There is absolutely nothing but your clothes & food to bring! This is a steal of a deal! Thrown in are plans to build a bungalow to fit the lot- cost of 2000. 1 hour from Edm.