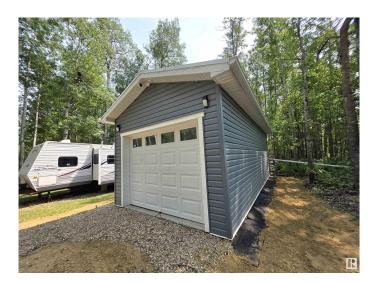

## \$149,900

0 Bedroom, 0.00 Bathroom, Rural on 0.46 Acres

Beachside Estate, Rural Wetaskiwin County, AB

Want to get away from the crowded city?? Here is your affordable oasis steps from a walking path to Pigeon Lake. 5 Minutes from the shopping & restaurants at The Village at Pigeon Lake & the gorgeous sand at Ma-Me-O Beach! Half an acre lot turn key...all ready for you, just unload your cooler and relax. Build a house or enjoy camping as the property comes included with a like-new Jay Flight 31 BHDS travel trailer & brand new pressure treated deck. A new 12 x 26 heated garage with concrete floor & electricity & security system. The Firepit area is awesome with a privacy/wind fence & quality outdoor furniture. The kids will enjoy the play structure! BBQ & picnic table stays. 2 storage sheds, John Deer riding lawn tractor with attachments, all the lawn care equipment & chain saws in new condition stay with the property. There is absolutely nothing but your clothes & food to bring! This is a steal of a deal! Thrown in are plans to build a bungalow to fit the lot- cost of 2000. 1 hour from Edm.