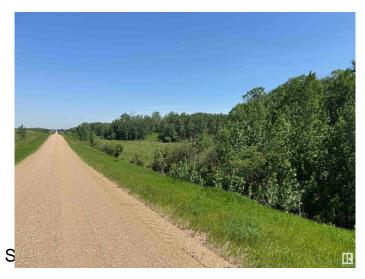

#### \$390,000

0 Bedroom, 0.00 Bathroom, Rural on 159.30 Acres

None, Rural Minburn County, AB

Check out these 2 parcels making up a quarter section of fenced pasture land 159.3 acres +/-North of Ranfurly and south of Highway 631 located in the County of Minburn. Great quarter to add into your farm or to startup! Lots of bush, could be used for recreational.

## Exterior

Exterior Features Recreation Use, Treed Lot, S