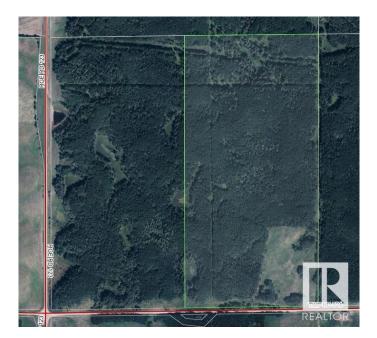

#### \$390,000

0 Bedroom, 0.00 Bathroom, Rural on 159.30 Acres

None, Rural Minburn County, AB

Check out these 2 parcels making up a quarter section of fenced pasture land 159.3 acres +/-North of Ranfurly and south of Highway 631 located in the County of Minburn. Great quarter to add into your farm or to startup! Lots of bush, could be used for recreational.

## Exterior

Exterior Features Recreation Use, Treed Lot, S