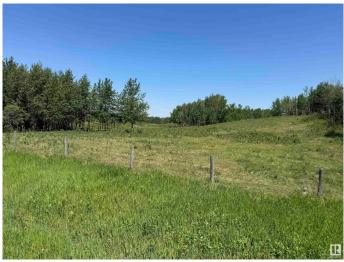

#### \$390,000

0 Bedroom, 0.00 Bathroom, Rural on 159.30 Acres

None, Rural Minburn County, AB

Check out these 2 parcels making up a quarter section of fenced pasture land 159.3 acres +/-North of Ranfurly and south of Highway 631 located in the County of Minburn. Great quarter to add into your farm or to startup! Lots of bush, could be used for recreational.

## Exterior

Exterior Features Recreation Use, Treed Lot, S