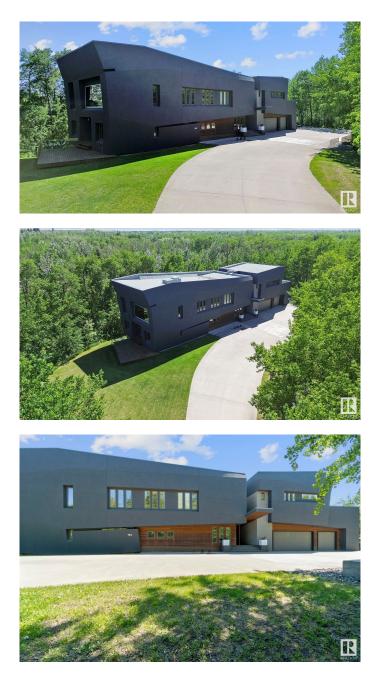

#### \$1,850,000

4 Bedroom, 5.00 Bathroom, 5,127 sqft Rural on 2.35 Acres

Waterton Estates, Rural Strathcona County, AB

Welcome to the prestigious community of Waterton Estates! You'll love this stunning & architecturally designed home that epitomizes clean & modern design. The open & spacious main floor seamlessly connects living/kitchen areas for a perfect entertaining space. Features include hardwood floors throughout, floor to ceiling windows, & a chef's kitchen equipped w. high-end Miele appliances: double dishwashers, espresso machine, large fridge/freezer, oven & ample counter space. The array of wood built-ins throughout offer custom-designed storage solutions providing functionality & style. Upstairs the primary retreat offers serene views, modern fixtures & spa-like ensuite. Additionally, upstairs you'll find 3 more bedrooms, 2 full baths, bonus room, laundry & large office/flex area w. separate entrance & PRIVATE PATIO-perfect for a private at home business. The finished basement offers a family room, rec room, additional full bath & plenty of storage. Triple car, heated garage & RV parking pad.