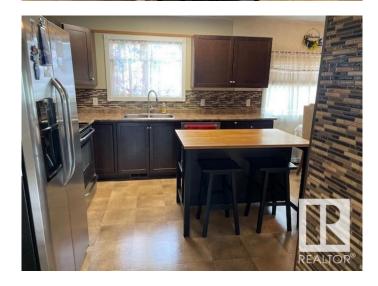

## \$74,900

2 Bedroom, 1.00 Bathroom, 1,045 sqft Land Lease Community on 0.00 Acres

Maple Ridge (Edmonton), Edmonton, AB

Bright mobile w/many updates! Large insulated & heated porch w/attached decorative shoe rack & door leading to 12'x12' covered deck. Open plan layout & great features like laminate flooring & ceilings enhanced w/wood trim & lighting in large living room. Kitchen upgrades incl. newer wood cabinets, counter tops, backsplash & fixtures. SS appliances incl. built-in microwave & fridge w/ ice/water in door. Built-in china cabinet/hutch in dining area. Master bdrm great size w/laminate flooring. Bthrm reno's incl. decorative bead board, new vanity, toilet & new tub/surround. Upgrades incl. HWT (2021), shingles (2018), furnace (2000), drywalled walls, double pane vinyl windows throughout, steel outer doors, vinyl siding, some new interior doors, some new light fixtures & some new plumbing. Washer/dryer included. large private yard partly fenced with 2 sheds. Side by side front parking. Don't wait to view! Quick possession available!

## **Amenities**

Parking Parking Pad Cement/Paved

Interior

Appliances Dishwasher-Built-In, Dryer, Microwave Hood Fan, Refrigerator,

Stove-Electric, Washer, Window Coverings, See Remarks

Heating Forced Air-1, Natural Gas