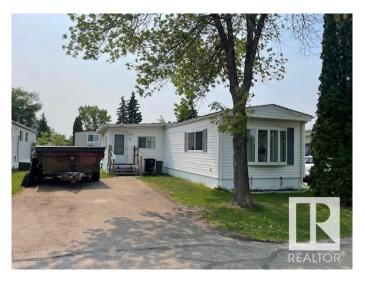

# \$74,900 - 5 Hillcrest Drive, Edmonton

MLS® #E4441270

## \$74,900

2 Bedroom, 1.00 Bathroom, 1,045 sqft Land Lease Community on 0.00 Acres

Maple Ridge (Edmonton), Edmonton, AB

Bright mobile w/many updates! Large insulated & heated porch w/attached decorative shoe rack & door leading to 12'x12' covered deck. Open plan layout & great features like laminate flooring & ceilings enhanced w/wood trim & lighting in large living room. Kitchen upgrades incl. newer wood cabinets, counter tops, backsplash & fixtures. SS appliances incl. built-in microwave & fridge w/ ice/water in door. Built-in china cabinet/hutch in dining area. Master bdrm great size w/laminate flooring. Bthrm reno's incl. decorative bead board, new vanity, toilet & new tub/surround. Upgrades incl. HWT (2021), shingles (2018), furnace (2000), drywalled walls, double pane vinyl windows throughout, steel outer doors, vinyl siding, some new interior doors, some new light fixtures & some new plumbing. Washer/dryer included. large private yard partly fenced with 2 sheds. Side by side front parking. Don't wait to view! Quick possession available!

## **Community Information**

Address 5 Hillcrest Drive

Area Edmonton

Subdivision Maple Ridge (Edmonton)

City Edmonton
County ALBERTA

Province AB

Postal Code T6P 1J1