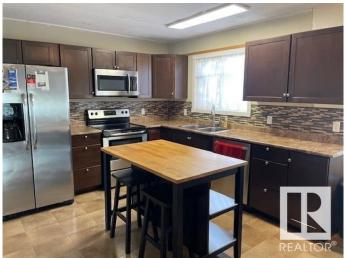

## \$74,900

2 Bedroom, 1.00 Bathroom, 1,045 sqft Land Lease Community on 0.00 Acres

Maple Ridge (Edmonton), Edmonton, AB

Bright mobile w/many updates! Large insulated & heated porch w/attached decorative shoe rack & door leading to 12'x12' covered deck. Open plan layout & great features like laminate flooring & ceilings enhanced w/wood trim & lighting in large living room. Kitchen upgrades incl. newer wood cabinets, counter tops, backsplash & fixtures. SS appliances incl. built-in microwave & fridge w/ ice/water in door. Built-in china cabinet/hutch in dining area. Master bdrm great size w/laminate flooring. Bthrm reno's incl. decorative bead board, new vanity, toilet & new tub/surround. Upgrades incl. HWT (2021), shingles (2018), furnace (2000), drywalled walls, double pane vinyl windows throughout, steel outer doors, vinyl siding, some new interior doors, some new light fixtures & some new plumbing. Washer/dryer included. large private yard partly fenced with 2 sheds. Side by side front parking. Don't wait to view! Quick possession available!

## **Amenities**

Parking Parking Pad Cement/Paved

Interior

Appliances Dishwasher-Built-In, Dryer, Microwave Hood Fan, Refrigerator,

Stove-Electric, Washer, Window Coverings, See Remarks

Heating Forced Air-1, Natural Gas