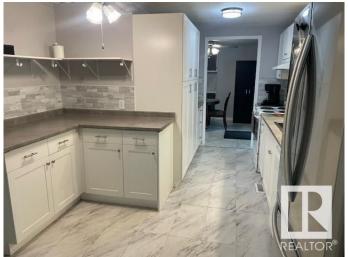

#### \$108,500

3 Bedroom, 2.00 Bathroom, 1,380 sqft Land Lease Community on 0.00 Acres

Maple Ridge (Edmonton), Edmonton, AB

Large double wide with open floor plan & tons of upgrades! Smoke & pet free. Newer vinyl tile flooring throughout. Kitchen renovated w/new white cabinets, countertops, sink/tap & huge built-in pantry. Appliances incl. newer fridge & built-in dishwasher (2020). Living room is huge & open to the dining area w/ceiling fan, built-in china cabinet/hutch & sliding glass doors leading to large covered deck (8'x35'). As a bonus there is an extra family room/den. Both full bthrms have newer vanities & toilets. All 3 bdrms are a good size. Large master bdrm has walk in closet & ensuite w/step up roman tub. Upgrades incl. double pane vinyl windows, shingles (2020), HWT (2019), furnace (2010), levelling (2019) & heated underbelly. Newer washer/dryer (2019) and 2 window A/C's included. Yard is a good size, nicely landscaped & has large double sided shed w/electrical & a canvas shed. Don't wait to view, you will not be disappointed! Quick possession available!

#### Interior

Interior Features ensuite bathroom

Appliances Dishwasher-Built-In, Dryer, Refrigerator, Stove-Electric, Washer,

Window Coverings, See Remarks

Heating Forced Air-1, Natural Gas