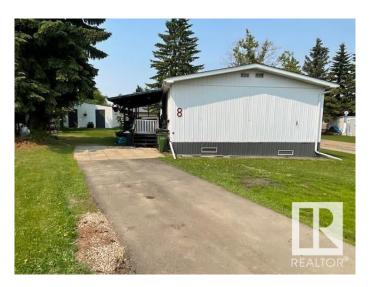

#### \$108,500

3 Bedroom, 2.00 Bathroom, 1,380 sqft Land Lease Community on 0.00 Acres

Maple Ridge (Edmonton), Edmonton, AB

Large double wide with open floor plan & tons of upgrades! Smoke & pet free. Newer vinyl tile flooring throughout. Kitchen renovated w/new white cabinets, countertops, sink/tap & huge built-in pantry. Appliances incl. newer fridge & built-in dishwasher (2020). Living room is huge & open to the dining area w/ceiling fan, built-in china cabinet/hutch & sliding glass doors leading to large covered deck (8'x35'). As a bonus there is an extra family room/den. Both full bthrms have newer vanities & toilets. All 3 bdrms are a good size. Large master bdrm has walk in closet & ensuite w/step up roman tub. Upgrades incl. double pane vinyl windows, shingles (2020), HWT (2019), furnace (2010), levelling (2019) & heated underbelly. Newer washer/dryer (2019) and 2 window A/C's included. Yard is a good size, nicely landscaped & has large double sided shed w/electrical & a canvas shed. Don't wait to view, you will not be disappointed! Quick possession available!

## **Community Information**

Address 8 Quarry Crescent

Area Edmonton

Subdivision Maple Ridge (Edmonton)

City Edmonton
County ALBERTA

Province AB

Postal Code T6P 1B8