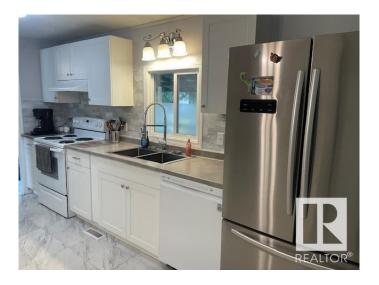

#### \$108,500

3 Bedroom, 2.00 Bathroom, 1,380 sqft Land Lease Community on 0.00 Acres

Maple Ridge (Edmonton), Edmonton, AB

Large double wide with open floor plan & tons of upgrades! Smoke & pet free. Newer vinyl tile flooring throughout. Kitchen renovated w/new white cabinets, countertops, sink/tap & huge built-in pantry. Appliances incl. newer fridge & built-in dishwasher (2020). Living room is huge & open to the dining area w/ceiling fan, built-in china cabinet/hutch & sliding glass doors leading to large covered deck (8'x35'). As a bonus there is an extra family room/den. Both full bthrms have newer vanities & toilets. All 3 bdrms are a good size. Large master bdrm has walk in closet & ensuite w/step up roman tub. Upgrades incl. double pane vinyl windows, shingles (2020), HWT (2019), furnace (2010), levelling (2019) & heated underbelly. Newer washer/dryer (2019) and 2 window A/C's included. Yard is a good size, nicely landscaped & has large double sided shed w/electrical & a canvas shed. Don't wait to view, you will not be disappointed! Quick possession available!

#### Interior

Interior Features ensuite bathroom

Appliances Dishwasher-Built-In, Dryer, Refrigerator, Stove-Electric, Washer,

Window Coverings, See Remarks

Heating Forced Air-1, Natural Gas