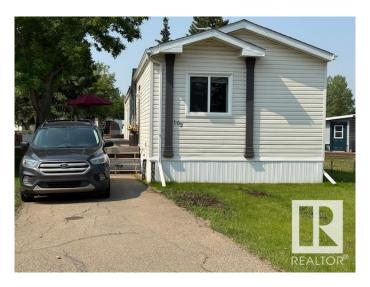

### \$152,900

3 Bedroom, 2.00 Bathroom, 1,216 sqft Land Lease Community on 0.00 Acres

Maple Ridge (Edmonton), Edmonton, AB

Spacious bright mobile home w/open plan layout & cathedral ceilings in a great location of the park w/ large yard! Spacious front entry has faux glass block window to let in light. Matching laminate flooring throughout much of the home & kitchen has nice white cabinets, a large pantry & built-in china cabinet/hutch w/decorative glass doors & storage. SS kitchen appl. (fridge, stove and built-in dishwasher all replaced in 2025) & built-in microwave replaced in 2020. Living room a great size & open to the kitchen. Primary bdrm is large, has ceiling fan, walk-in closet & ensuite w/ soaker tub. 2nd bdrm a great size w/ walk-in closet. New washer & dryer (2025) included & HWT replaced in 2024. Yard a great size & has 2 sheds, largest of which has a roll up door & electrical (14'x14'). Enjoy the beautiful large treed yard on the spacious deck (10' x 29'). Don't wait to view this lovely home!

# **Community Information**

Address 102 Rim Road

Area Edmonton

Subdivision Maple Ridge (Edmonton)

City Edmonton
County ALBERTA

Province AB

Postal Code T6P 1C5