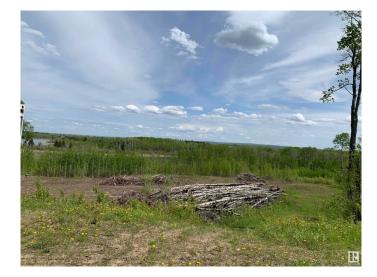

## \$150,000

0 Bedroom, 0.00 Bathroom, Rural on 3.26 Acres

None, Rural Bonnyville M.D., AB

Build your dream home on this beautiful 3.26 acre lot. This parcel of land comes with naturally tiered landscaping and breathtaking views. Enjoy limited neighbours and no restrictions on building. Power is onsite, along with an expansive view of Cold Lakes Long Bay. Perfectly located just outside the Cold Lake city boundaries and steps away from the Cold Lake Provincial park!

### Exterior

Exterior Features Backs Onto Park/Trees, Lake View, No Through Road, Schools, Ski Hill Nearby