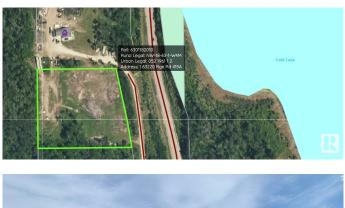

## \$150,000

0 Bedroom, 0.00 Bathroom, Rural on 3.26 Acres

None, Rural Bonnyville M.D., AB

Build your dream home on this beautiful 3.26 acre lot. This parcel of land comes with naturally tiered landscaping and breathtaking views. Enjoy limited neighbours and no restrictions on building. Power is onsite, along with an expansive view of Cold Lakes Long Bay. Perfectly located just outside the Cold Lake city boundaries and steps away from the Cold Lake Provincial park!

## **Community Information**

| Address     | 1 63220 Range Road 415a |
|-------------|-------------------------|
| Area        | Rural Bonnyville M.D.   |
| Subdivision | None                    |
| City        | Rural Bonnyville M.D.   |
| County      | ALBERTA                 |
| Province    | AB                      |

### Exterior

Exterior Features Backs Onto Park/Trees, Lake View, No Through Road, Schools, Ski Hill Nearby