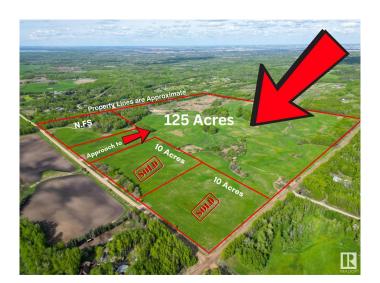

## \$645,000

0 Bedroom, 0.00 Bathroom, Rural on 125.00 Acres

None, Rural Lac Ste. Anne County, AB

RETREAT to the country & BUILD YOUR DREAM HOME! Private 125 acres, only 15 mins north west of Stony Plain desirably located in a quiet area with low traffic. Rolling hills & high/dry land makes it the perfect location to build your dream house, start a hobby farm or simply enjoy the tranquility of the space & it's private setting. GST applicable & Not Included in the asking price\*\*

#### **Essential Information**

MLS® # E4441294 Price \$645,000

Bathrooms 0.00

Acres 125.00

Year Built 1978

Type Rural

Sub-Type Vacant Lot/Land

Status Active