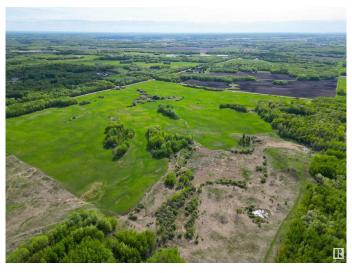

## \$645,000

0 Bedroom, 0.00 Bathroom, Rural on 125.00 Acres

None, Rural Lac Ste. Anne County, AB

RETREAT to the country & BUILD YOUR DREAM HOME! Private 125 acres, only 15 mins north west of Stony Plain desirably located in a quiet area with low traffic. Rolling hills & high/dry land makes it the perfect location to build your dream house, start a hobby farm or simply enjoy the tranquility of the space & it's private setting. GST applicable & Not Included in the asking price\*\*