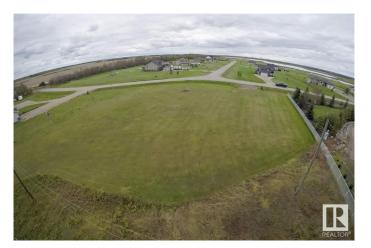

#### \$69,999

0 Bedroom, 0.00 Bathroom, Rural on 1.98 Acres

Meadow View\_MBON, Rural Bonnyville M.D., AB

Meadow View is the place for you! A family friendly neighbourhood is awaiting it's newest members! This 1.98 acre lot is ready to build with power already set up at the rear of the property and a well drilled. Compare to other lots and you can not deny the value! Bonusthis property is located less than one KM from town! Enjoy Meadow View today!

## Exterior

Exterior Features Flat Site