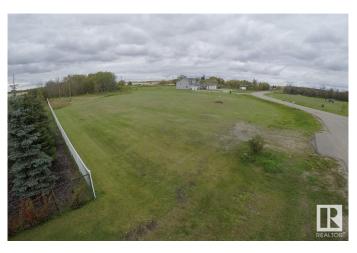

#### \$69,999

0 Bedroom, 0.00 Bathroom, Rural on 1.98 Acres

Meadow View\_MBON, Rural Bonnyville M.D., AB

Meadow View is the place for you! A family friendly neighbourhood is awaiting it's newest members! This 1.98 acre lot is ready to build with power already set up at the rear of the property and a well drilled. Compare to other lots and you can not deny the value! Bonusthis property is located less than one KM from town! Enjoy Meadow View today!

## Exterior

Exterior Features Flat Site