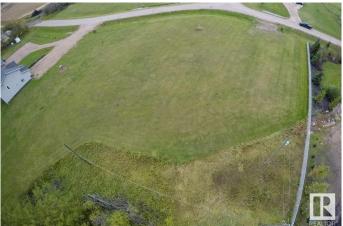

#### \$69,999

0 Bedroom, 0.00 Bathroom, Rural on 1.98 Acres

Meadow View\_MBON, Rural Bonnyville M.D., AB

Meadow View is the place for you! A family friendly neighbourhood is awaiting it's newest members! This 1.98 acre lot is ready to build with power already set up at the rear of the property and a well drilled. Compare to other lots and you can not deny the value! Bonusthis property is located less than one KM from town! Enjoy Meadow View today!

## Exterior

Exterior Features Flat Site