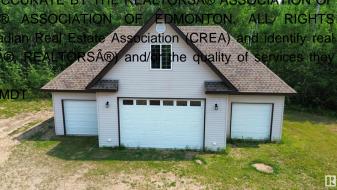

### \$375,000

0 Bedroom, 0.00 Bathroom, Rural on 4.62 Acres

Lakeview Estate\_LLBC, Rural Lac La Biche County, AB

Looking for space, privacy, and a head start on your dream property? Check out this 4.62-acre lot just minutes from Lac La Biche and only minutes away from the water! It comes with a in floor heated 4-car garage that already has power, roughed in plumbing and a loft space ready to be finished perfect for extra storage or a future guest suite. Thereâ€<sup>TM</sup>s a cleared area ready for your home, and water, sewer and natural gas are right at the property line. A driveway is already in place, and the surrounding trees give you that extra bit of privacy and peace. Whether you're planning to build now or just want a weekend spot with great potential, this oneâ€<sup>TM</sup>s worth a look!