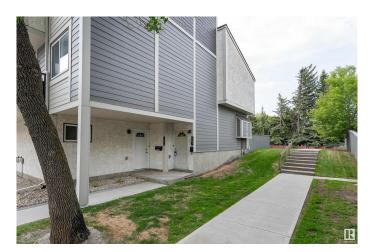

# \$180,000

2 Bedroom, 1.00 Bathroom, 918 sqft Condo / Townhouse on 0.00 Acres

Lymburn, Edmonton, AB

Welcome to this charming two-storey condo featuring a cozy main floor with a carpeted living room, a fireplace, and a lovely view of the deck. The dining area offers direct access to the deck â€" perfect for indoor-outdoor living. The functional kitchen provides ample counter space and plenty of cabinets for storage. Upstairs, you'll find a spacious primary bedroom, an additional bedroom, and a 4-piece bathroom, all with comfortable carpeting throughout. This home offers practical living with great potential!

# **Exterior**

Exterior Wood, Stucco, Vinyl

Exterior Features Low Maintenance Landscape, Park/Reserve, Playground Nearby, Public

Transportation, Schools, Shopping Nearby

Roof Asphalt Shingles

Construction Wood, Stucco, Vinyl