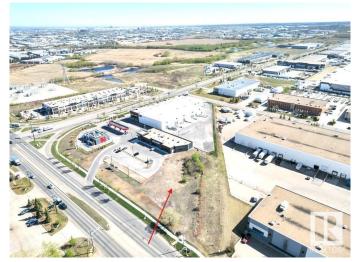

## \$1,494,175

0 Bedroom, 0.00 Bathroom, Land Commercial on 0.00 Acres

Pylypow Industrial, Edmonton, AB

Serviced 1.013-acre land for sale at the high-traffic intersection of 50th Street and Roper Road. Prime location with excellent exposure and access. Great opportunity in southeast Edmonton.