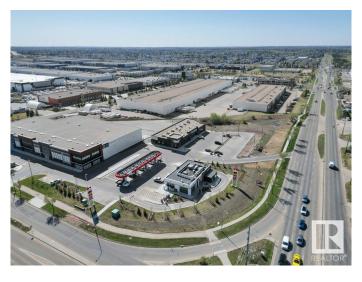

## \$1,494,175

0 Bedroom, 0.00 Bathroom, Land Commercial on 0.00 Acres

Pylypow Industrial, Edmonton, AB

Serviced 1.013-acre land for sale at the high-traffic intersection of 50th Street and Roper Road. Prime location with excellent exposure and access. Great opportunity in southeast Edmonton.