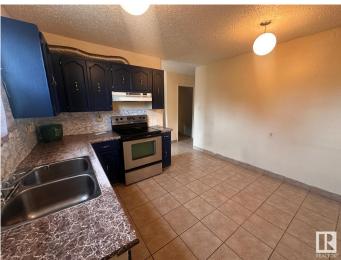

## \$2,000

3 Bedroom, 2.50 Bathroom, 1,051 sqft Rental on 0.00 Acres

Hairsine, Edmonton, AB

Spacious and well-maintained 2-storey townhouse located in the family-friendly community of Hairsine. This 3 bed, 2.5 bath home offers a bright and functional layout, including a large living/dining area, a convenient main floor powder room, and a fully finished basement ideal for a rec room, office, or gym. Built in 1978, the home retains classic charm with updated comfort. One designated parking stall included (no garage). Pet-friendly with pet fee (trained pets only). Enjoy nearby parks, schools, Clareview Rec Centre, shopping, and public transit. Easy access to Yellowhead Trail and Anthony Henday. A perfect blend of space, convenience, and location!