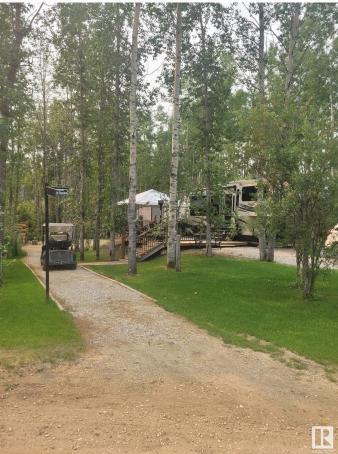

#### \$69,900

0 Bedroom, 0.00 Bathroom, Rural on 0.18 Acres

Lake Arnault RV Resort, Rural Lac Ste. Anne County, AB

Welcome to the serene and private Lake Arnault RV Resort, a gated community where tranquility meets convenience! This exceptional lot offers unmatched privacy, with no neighbors on one side, allowing you to fully enjoy your peaceful retreat. Ready for immediate use, you can easily pull your RV right up to your own deck and start relaxing. The property features a charming 10x12 bunkhouse, perfect for accommodating guests, along with a 10x10 storage shed for all your extras. Nature lovers will appreciate the nearby walking trails, while the easy access to water enhances the overall charm of the setting. For just \$1,200 annually, you'll enjoy access to community services and common areas, including convenient pump-outs with a 750-gallon septic holding tank. With community water and 50 AMP power already in place, this lot is all set for your next adventure!